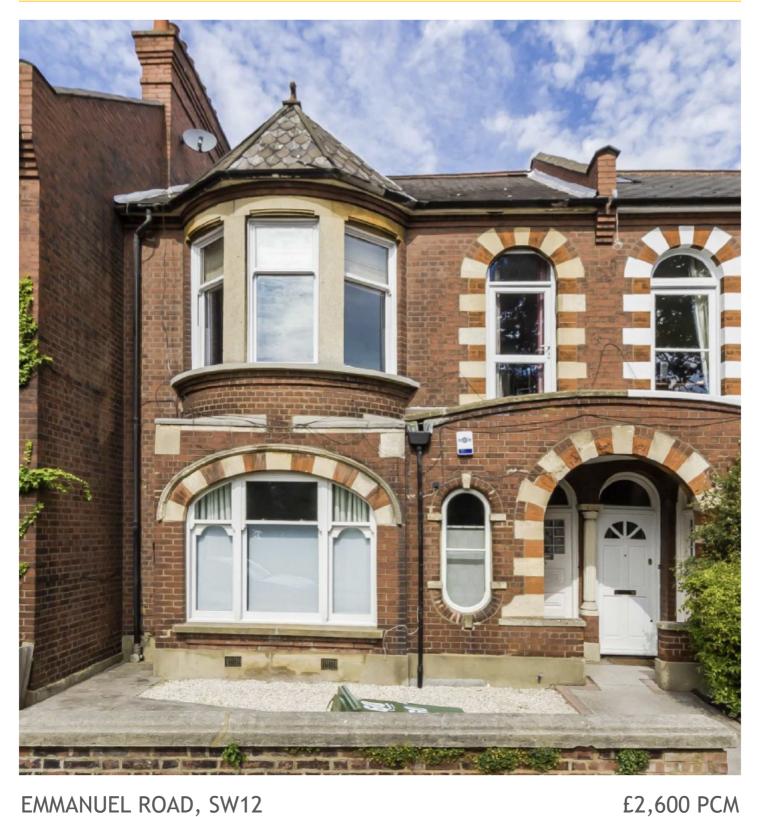

## EMMANUEL ROAD, SW12

- Ground floor maisonette
- Reception room
- Two bedrooms

- Private garden
- Close to Balham station
- Energy rating: D

## ABOUT THE HOME

A ground floor two bedroom maisonette offered in excellent decorative order throughout. This property would be ideal for a professional couple.

Located opposite the green open spaces of Tooting Bec Common this property is in an ideal location for the local shops and amenities the area has to offer.