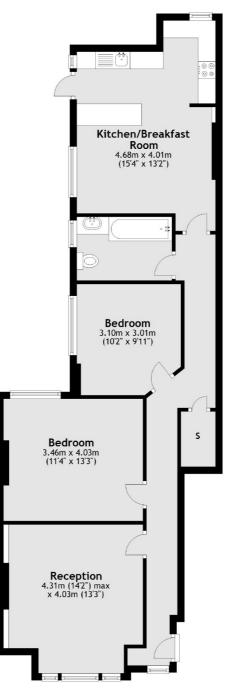

## EMMANUEL ROAD, SW12

- Ground floor maisonette
- Reception room
- Two bedrooms

- Private garden
- Close to Balham station
- Energy rating: D

## ABOUT THE HOME

A ground floor two bedroom maisonette offered in excellent decorative order throughout. This property would be ideal for a professional couple.

Located opposite the green open spaces of Tooting Bec Common this property is in an ideal location for the local shops and amenities the area has to offer.

Total area: approx. 82.0 sq. metres (882.6 sq. feet)