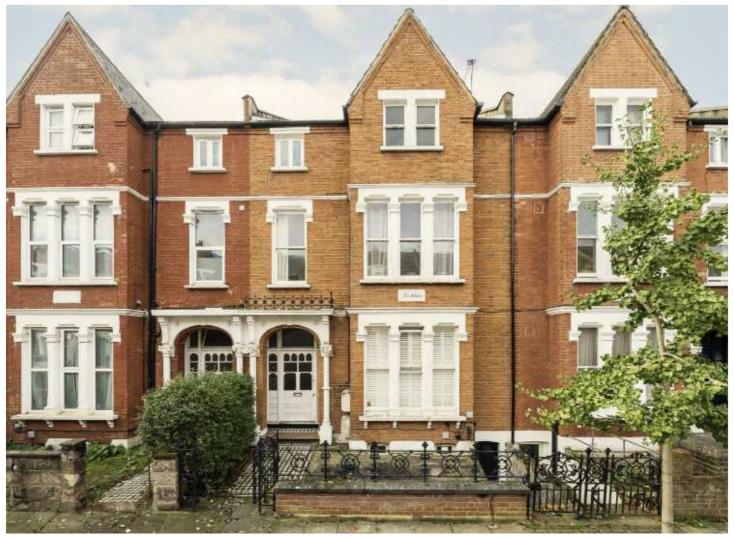

## DRAKEFIELD ROAD, SW17

£725,000

- Extension Potential
- Top Floor Flat
- Victorian Conversion
- Share of Freehold
- Heaver Estate
- Energy Rating C

## ABOUT THE HOME

A charming two double bedroom top floor Victorian conversion flat well positioned on a highly sought after residential road in Balham. The property benefits from a large reception room, an eat-in kitchen/diner, two double bedrooms and a spacious modern bathroom. The property also has the added benefit of a large loft, which has planning in place to extend.

Drakefield Road is a popular tree lined street sitting between Streathbourne Road and Louisville Road and within close proximity of Tooting Bec Station as well as Tooting Bec Common. There are a host of local amenities, including shops, bars and restaurants, all within easy reach.