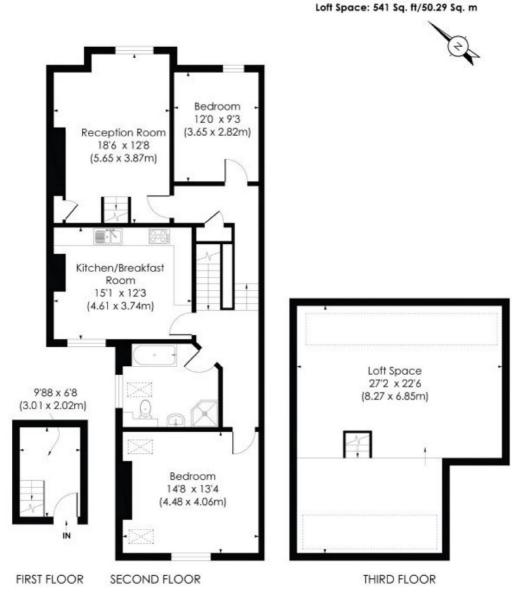

## DRAKEFIELD ROAD, SW17

Approx. Gross Internal Floor Area 1045 Sq. ff/97.13 Sq. m (Not incl. loft space)

This floor plan has been prepared for the purpose of illustration only in accordance with the latest RICS code of measuring practice and is not to scale. All measurements and areas are approximate and whilst every effort has been made to ensure the accuracy of the plan contained here, no responsibility is taken for any error, amission or misstatement.