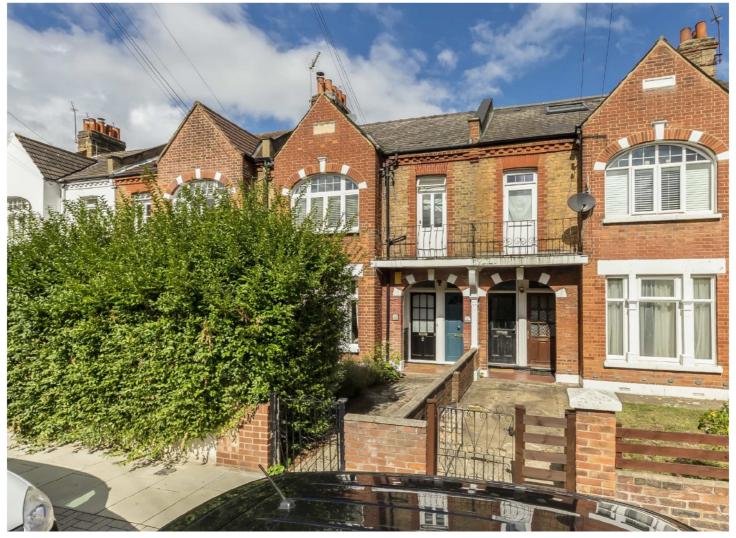

# DORNTON ROAD, SW12

£725,000

- First floor
- Victorian maisonette
- Two Bedrooms

- Chain Free
- Private garden
- Energy rating: D

## ABOUT THE HOME

A lovely two bedroom period maisonette with garden located 0.5 m from Balham Station. The property benefits from a good sized private garden, a front reception room and a large kitchen/dining room to the rear.

Located on the first floor of a period property, this stunning two double bedroom maisonette offers stylish, contemporary accommodation in a highly desirable location in Central Balham. Beautifully light throughout, the property boasts a large double aspect kitchen/dining room, an attractive living room with a period fireplace and two double bedrooms. The property furthermore benefits from its own garden. Dornton Road is located off Bedford Hill sitting just moments from Tooting Bec Common and within easy reach of Balham. There are a host of amenities on offer, including shops, bars, boutiques and restaurants as well as several large supermarkets. Balham mainline and underground stations are also close by.