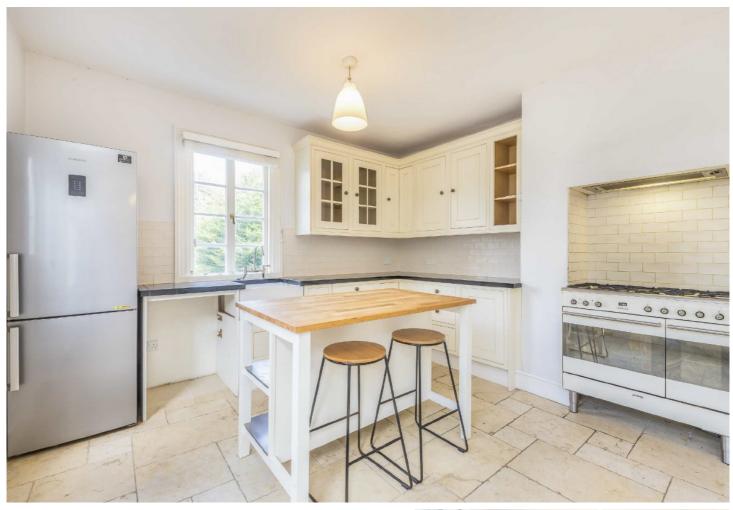

## ABOUT THE HOME

A lovely two bedroom period maisonette with garden located 0.5 m from Balham Station. The property benefits from a good sized private garden, a front reception room and a large kitchen/dining room to the rear.

Located on the first floor of a period property, this stunning two double bedroom maisonette offers stylish, contemporary accommodation in a highly desirable location in Central Balham. Beautifully light throughout, the property boasts a large double aspect kitchen/dining room, an attractive living room with a period fireplace and two double bedrooms. The property furthermore benefits from its own garden. Dornton Road is located off Bedford Hill sitting just moments from Tooting Bec Common and within easy reach of Balham. There are a host of amenities on offer, including shops, bars, boutiques and restaurants as well as several large supermarkets. Balham mainline and underground stations are also close by.