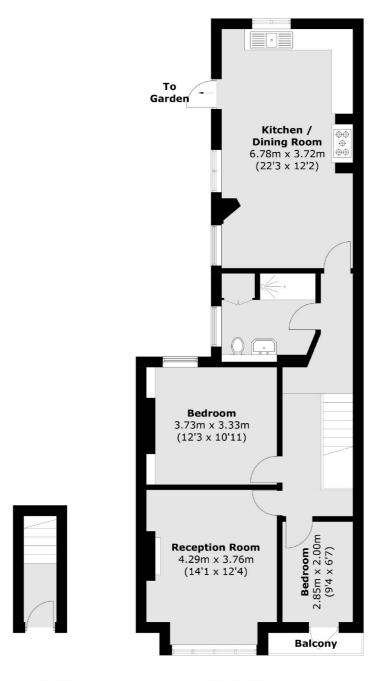

### **Ground Floor**

### **First Floor**

Total area (approx.): 82.7 sq. m (890.2 sq. ft) Balcony (approx.): 1.6 sq. m (17.2 sq. ft)