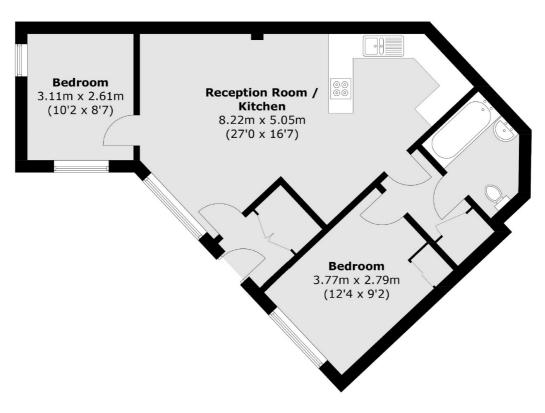

## FLORENCE WAY, SW12

£575,000

- Beautifully Presented
- Modern Development
- Own Front Door

- Off Street Parking
- Close to Wandsworth Common
- Energy Rating TBC











## ABOUT THE HOME

This beautifully presented two double bedroom flat, with the benefit of it's own front door is set in a well maintained modern development. This property offers an open plan kitchen / reception room, modern bathroom and two good sized doubles. There is the added benefit of built in storage throughout, a shared garden and off street parking.

Florence Way is a quiet development nestled between Ouseley Road and St James's Drive and is in close proximity to Wandsworth Common mainline station as well as the numerous amenities on offer on Bellevue Road. Balham is also within easy reach.













Total area (approx.): 61.8 sq. m (665.2 sq. ft)

## JACKSONS BALHAM

8-11 Balham Station Road, London, SW12 9SG Sales: 020 8675 6555 Lettings: 020 8675 6565

Energy Rating: B We aim to make our particulars both accurate and reliable. However they are not guaranteed; nor do they form part of an offer or contract. If you require clarification on any points then please contact us, especially if you're traveling some distance to view. Please note that appliances and heating systems have not been tested and therefore no warranties can be given as to their good working order.