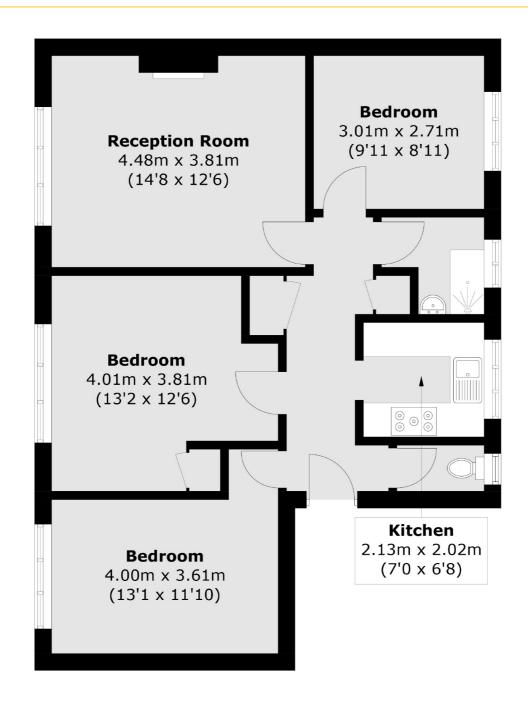

BALHAM PARK ROAD, SW12

£575,000

- Three Bedrooms
- Close to Wandsworth Common
- Beautifully Presented
- Share of Freehold
- Central Balham Location
- Energy Rating C









## ABOUT THE HOME

Located just moments from central Balham and a short distance from Wandsworth Common is this beautifully presented, three double bedroom flat. This property offers a bright reception room as well as a separate kitchen. This property is offered to the market with a share of the freehold.

Balham Park Road is a popular residential road located between Central Balham and Wandsworth Common. Balham mainline and underground stations are within easy reach as are the extensive array of shops, bars and restaurants local to the area. The green open spaces of Wandsworth Common are also close by.













Total area (approx.): 70.4 sq. m (757.8 sq. ft)

## **JACKSONS BALHAM**

8-11 Balham Station Road, London, SW12 9SG Sales: 020 8675 6555 Lettings: 020 8675 6565

Energy Rating: C We aim to make our particulars both accurate and reliable. However they are not guaranteed; nor do they form part of an offer or contract. If you require clarification on any points then please contact us, especially if you're traveling some distance to view. Please note that appliances and heating systems have not been tested and therefore no warranties can be given as to their good working order.