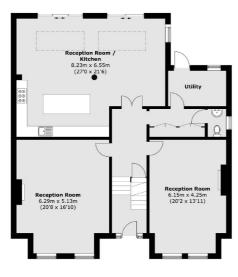

## ABOUT THE HOME

Offering beautiful views over Tooting Bec common and located in the popular Heaver Estate in Balham is this impressive six bedroom, double fronted Victorian family home.

The ground floor offers two bright and spacious reception rooms with large bay windows and original period features. At the rear of the building there is an extended open plan kitchen / reception room with bifolding doors leading out to an impressive garden. The property benefits from an additional utility space and downstairs WC and stairs leading down to a basement which hosts four separate storage rooms.

Across the first and second floors there are six generous bedrooms and three good sized bathrooms.

The ground floor offers two bright and spacious reception rooms with large bay windows and original period features. At the rear of the building there is an extended open plan kitchen / reception room with bifolding doors leading out to an impressive garden. The property benefits from an additional utility space and downstairs WC and stairs leading down to a basement which hosts four separate storage rooms.

Across the first and second floors there are six generous bedrooms and three good sized bathrooms.

**Basement** 

**Ground Floor** 

Second Floor

First Floor

Total area (approx.): 380.7 sq. m (4,097.7 sq. ft) Balcony: 6.6 sq. m (71.0 sq. ft)