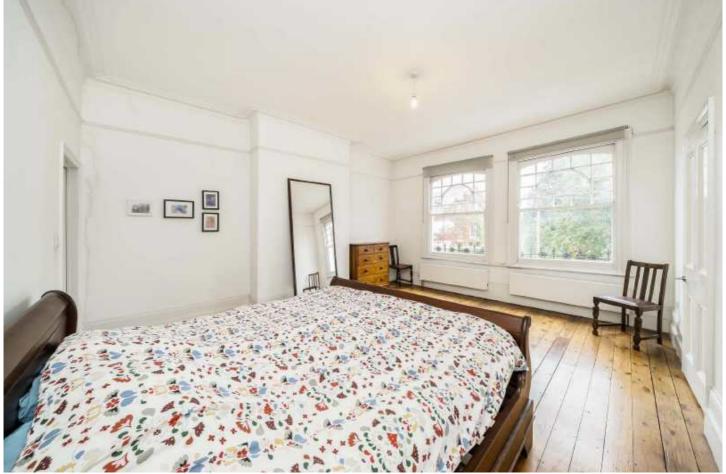

Across the first and second floors there are six generous bedrooms and three good sized bathrooms.

The ground floor offers two bright and spacious reception rooms with large bay windows and original period features. At the rear of the building there is an extended open plan kitchen / reception room with bifolding doors leading out to an impressive garden. The property benefits from an additional utility space and downstairs WC and stairs leading down to a basement which hosts four separate storage rooms.

Across the first and second floors there are six generous bedrooms and three good sized bathrooms.

**Basement** 

**Ground Floor** 

Second Floor

First Floor

Total area (approx.): 380.7 sq. m (4,097.7 sq. ft) Balcony: 6.6 sq. m (71.0 sq. ft)