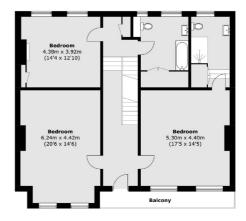

Across the first and second floors there are six generous bedrooms and three good sized bathrooms.

The ground floor offers two bright and spacious reception rooms with large bay windows and original period features. At the rear of the building there is an extended open plan kitchen / reception room with bifolding doors leading out to an impressive garden. The property benefits from an additional utility space and downstairs WC and stairs leading down to a basement which hosts four separate storage rooms.

Across the first and second floors there are six generous bedrooms and three good sized bathrooms.

**Basement** 

**Ground Floor** 

Second Floor

First Floor

Total area (approx.): 380.7 sq. m (4,097.7 sq. ft) Balcony: 6.6 sq. m (71.0 sq. ft)