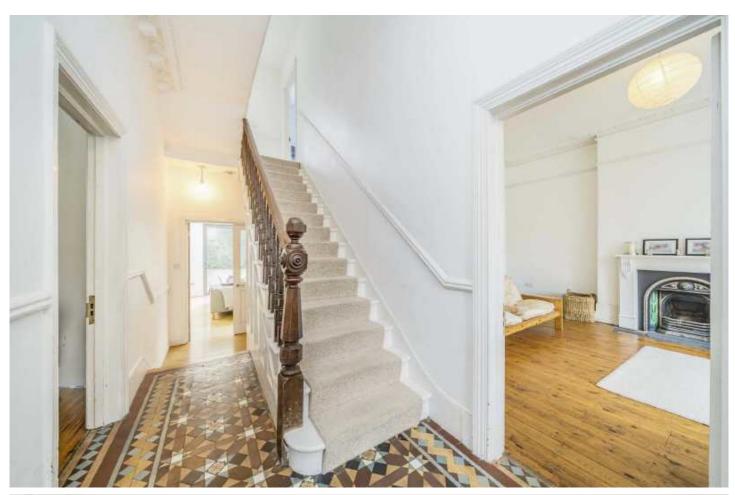

## ABOUT THE HOME

Offering beautiful views over Tooting Bec common and located in the popular Heaver Estate in Balham is this impressive six bedroom, double fronted Victorian family home.

The ground floor offers two bright and spacious reception rooms with large bay windows and original period features. At the rear of the building there is an extended open plan kitchen / reception room with bifolding doors leading out to an impressive garden. The property benefits from an additional utility space and downstairs WC and stairs leading down to a basement which hosts four separate storage rooms.

Across the first and second floors there are six generous bedrooms and three good sized bathrooms.

The ground floor offers two bright and spacious reception rooms with large bay windows and original period features. At the rear of the building there is an extended open plan kitchen / reception room with bifolding doors leading out to an impressive garden. The property benefits from an additional utility space and downstairs WC and stairs leading down to a basement which hosts four separate storage rooms.