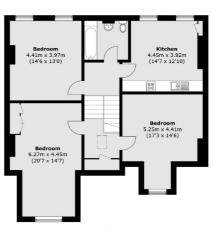

Across the first and second floors there are six generous bedrooms and three good sized bathrooms.

The ground floor offers two bright and spacious reception rooms with large bay windows and original period features. At the rear of the building there is an extended open plan kitchen / reception room with bifolding doors leading out to an impressive garden. The property benefits from an additional utility space and downstairs WC and stairs leading down to a basement which hosts four separate storage rooms.

Across the first and second floors there are six generous bedrooms and three good sized bathrooms.

**Basement** 

**Ground Floor** 

Second Floor

First Floor

Total area (approx.): 380.7 sq. m (4,097.7 sq. ft) Balcony: 6.6 sq. m (71.0 sq. ft)