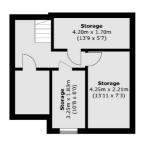

## ABOUT THE HOME

Offering beautiful views over Tooting Bec common and located in the popular Heaver Estate in Balham is this impressive six bedroom, double fronted Victorian family home.

The ground floor offers two bright and spacious reception rooms with large bay windows and original period features. At the rear of the building there is an extended open plan kitchen / reception room with bifolding doors leading out to an impressive garden. The property benefits from an additional utility space and downstairs WC and stairs leading down to a basement which hosts four separate storage rooms.

Across the first and second floors there are six generous bedrooms and three good sized bathrooms.

**Basement** 

**Ground Floor** 

Second Floor

First Floor

Total area (approx.): 380.7 sq. m (4,097.7 sq. ft) Balcony: 6.6 sq. m (71.0 sq. ft)