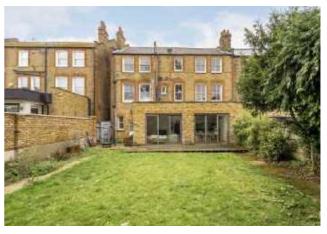

## ABOUT THE HOME

Offering beautiful views over Tooting Bec common and located in the popular Heaver Estate in Balham is this impressive six bedroom, double fronted Victorian family home.

The ground floor offers two bright and spacious reception rooms with large bay windows and original period features. At the rear of the building there is an extended open plan kitchen / reception room with bifolding doors leading out to an impressive garden. The property benefits from an additional utility space and downstairs WC and stairs leading down to a basement which hosts four separate storage rooms.

Across the first and second floors there are six generous bedrooms and three good sized bathrooms.

The ground floor offers two bright and spacious reception rooms with large bay windows and original period features. At the rear of the building there is an extended open plan kitchen / reception room with bifolding doors leading out to an impressive garden. The property benefits from an additional utility space and downstairs WC and stairs leading down to a basement which hosts four separate storage rooms.