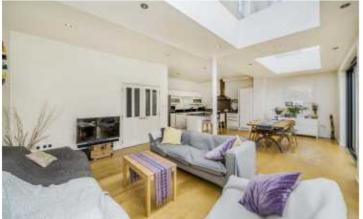

## ABOUT THE HOME

Offering beautiful views over Tooting Bec common and located in the popular Heaver Estate in Balham is this impressive six bedroom, double fronted Victorian family home.

The ground floor offers two bright and spacious reception rooms with large bay windows and original period features. At the rear of the building there is an extended open plan kitchen / reception room with bifolding doors leading out to an impressive garden. The property benefits from an additional utility space and downstairs WC and stairs leading down to a basement which hosts four separate storage rooms.

Across the first and second floors there are six generous bedrooms and three good sized bathrooms.

The ground floor offers two bright and spacious reception rooms with large bay windows and original period features. At the rear of the building there is an extended open plan kitchen / reception room with bifolding doors leading out to an impressive garden. The property benefits from an additional utility space and downstairs WC and stairs leading down to a basement which hosts four separate storage rooms.