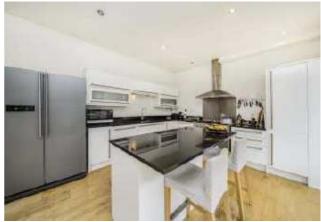

## ABOUT THE HOME

Offering beautiful views over Tooting Bec common and located in the popular Heaver Estate in Balham is this impressive six bedroom, double fronted Victorian family home.

The ground floor offers two bright and spacious reception rooms with large bay windows and original period features. At the rear of the building there is an extended open plan kitchen / reception room with bifolding doors leading out to an impressive garden. The property benefits from an additional utility space and downstairs WC and stairs leading down to a basement which hosts four separate storage rooms.

Across the first and second floors there are six generous bedrooms and three good sized bathrooms.

The ground floor offers two bright and spacious reception rooms with large bay windows and original period features. At the rear of the building there is an extended open plan kitchen / reception room with bifolding doors leading out to an impressive garden. The property benefits from an additional utility space and downstairs WC and stairs leading down to a basement which hosts four separate storage rooms.