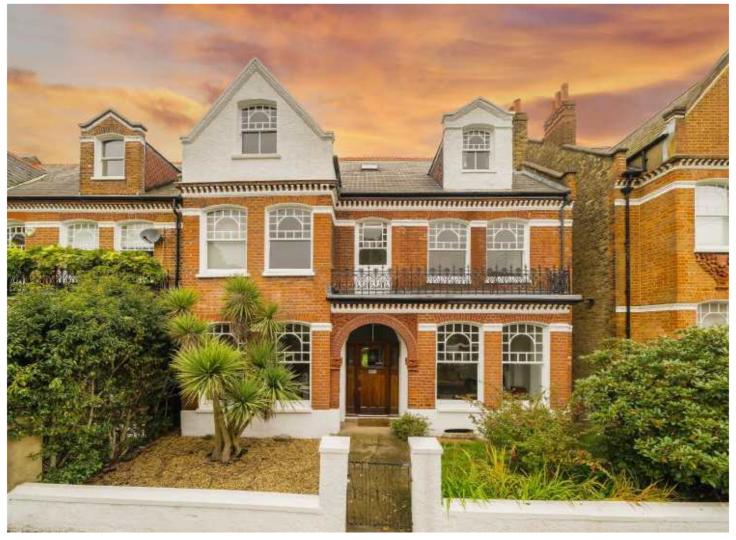

## HILLBURY ROAD, SW17

£3,000,000

- Chain Free
- Double Fronted Family Home
- Over 4,000 sqft

- Views of the Common
- Heaver Estate
- Energy Rating D

## ABOUT THE HOME

Offering beautiful views over Tooting Bec common and located in the popular Heaver Estate in Balham is this impressive six bedroom, double fronted Victorian family home.

The ground floor offers two bright and spacious reception rooms with large bay windows and original period features. At the rear of the building there is an extended open plan kitchen / reception room with bifolding doors leading out to an impressive garden. The property benefits from an additional utility space and downstairs WC and stairs leading down to a basement which hosts four separate storage rooms.