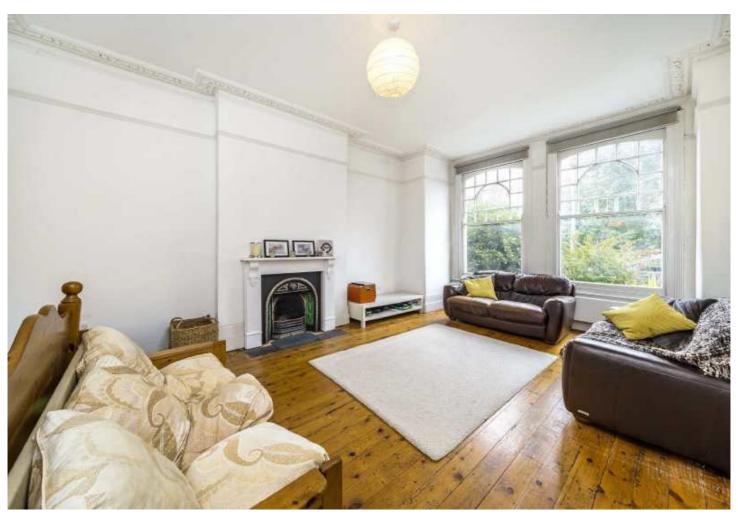

## ABOUT THE HOME

Offering beautiful views over Tooting Bec common and located in the popular Heaver Estate in Balham is this impressive six bedroom, double fronted Victorian family home.

The ground floor offers two bright and spacious reception rooms with large bay windows and original period features. At the rear of the building there is an extended open plan kitchen / reception room with bifolding doors leading out to an impressive garden. The property benefits from an additional utility space and downstairs WC and stairs leading down to a basement which hosts four separate storage rooms.

Across the first and second floors there are six generous bedrooms and three good sized bathrooms.

The ground floor offers two bright and spacious reception rooms with large bay windows and original period features. At the rear of the building there is an extended open plan kitchen / reception room with bifolding doors leading out to an impressive garden. The property benefits from an additional utility space and downstairs WC and stairs leading down to a basement which hosts four separate storage rooms.