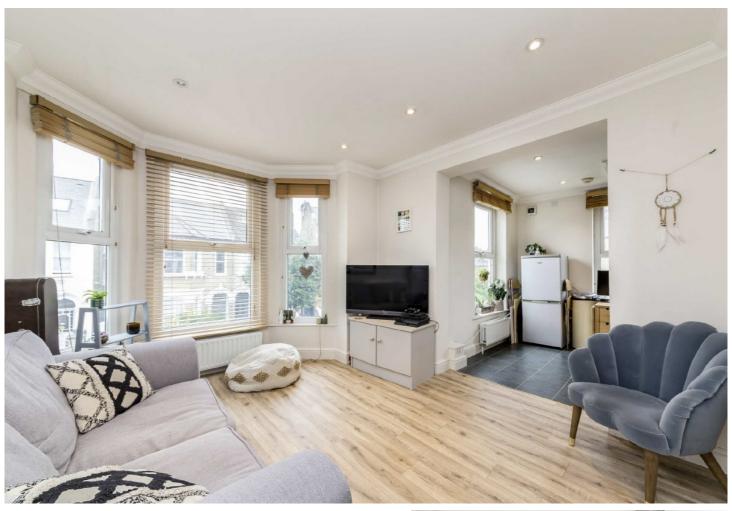

## ABOUT THE HOME

A bright and spacious one double bedroom, first floor flat that offers ample living space.

Situated on Heslop Road this property is ideally located between the array of local shops, bars, restaurants and supermarkets along Balham High Road and the open spaces of Wandsworth Common. Balham Station and Underground and Wandsworth Common Station are within easy reach.

## First Floor

Total area: approx. 36.2 sq. metres (390.1 sq. feet)