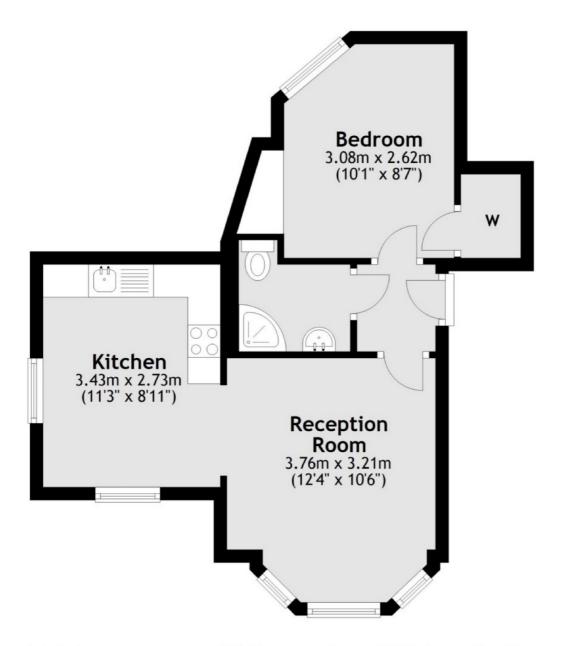

## HESLOP ROAD, SW12

£375,000

- One Double Bedroom
- First Floor Flat
- Bright Reception Room
- Close to Wandsworth Common
- Boundaries Triangle
- Energy Rating C









## ABOUT THE HOME

A bright and spacious one double bedroom, first floor flat that offers ample living space.

Situated on Heslop Road this property is ideally located between the array of local shops, bars, restaurants and supermarkets along Balham High Road and the open spaces of Wandsworth Common. Balham Station and Underground and Wandsworth Common Station are within easy reach.











## First Floor



Total area: approx. 36.2 sq. metres (390.1 sq. feet)

## **JACKSONS BALHAM**

8-11 Balham Station Road, London, SW12 9SG Sales: 020 8675 6555 Lettings: 020 8675 6565

Energy Rating: C We aim to make our particulars both accurate and reliable. However they are not guaranteed; nor do they form part of an offer or contract. If you require clarification on any points then please contact us, especially if you're traveling some distance to view. Please note that appliances and heating systems have not been tested and therefore no warranties can be given as to their good working order.