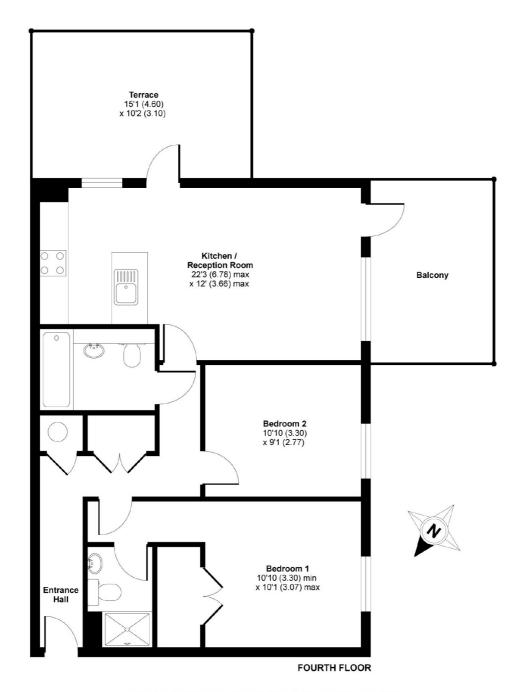

## APPROX. GROSS INTERNAL FLOOR AREA 714 SQFT / 66 SQM Blueprint Apts Balham Grove Balham SW12

Copyright nichecom.co.uk 2011 Produced for Jacksons the Independent Estate Agents REF : LE090514