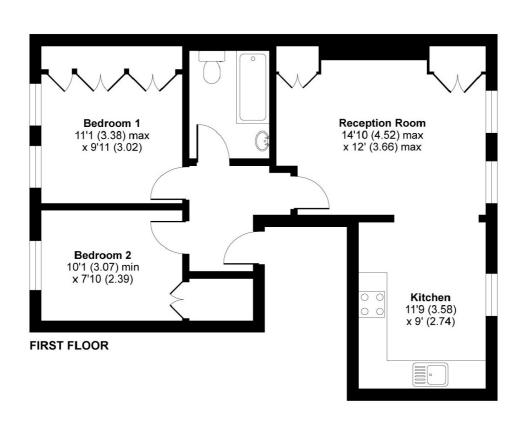

## APPROX. GROSS INTERNAL FLOOR AREA 601 SQ FT 55.8 SQ METRES

Fontenoy Road, London, SW12

Copyright nichecom.co.uk 2015 Produced for Jacksons the Independent Estate Agents REF: 45817

Jacksons Balham 8-11 Balham Station Road London SW12 9SG 020 8675 6565 balham.lettings@jacksonsestateagents.com