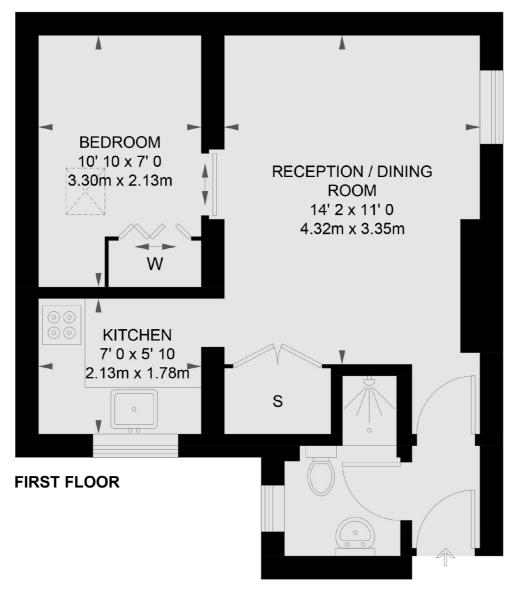

- One Bedroom
- Close to Station
- Furnished

For further information on the costs associated with renting a property, please pop into our office or visit our website.

TOTAL APPROX. FLOOR AREA 368 SQ. FT. (34.2 SQ. M.)