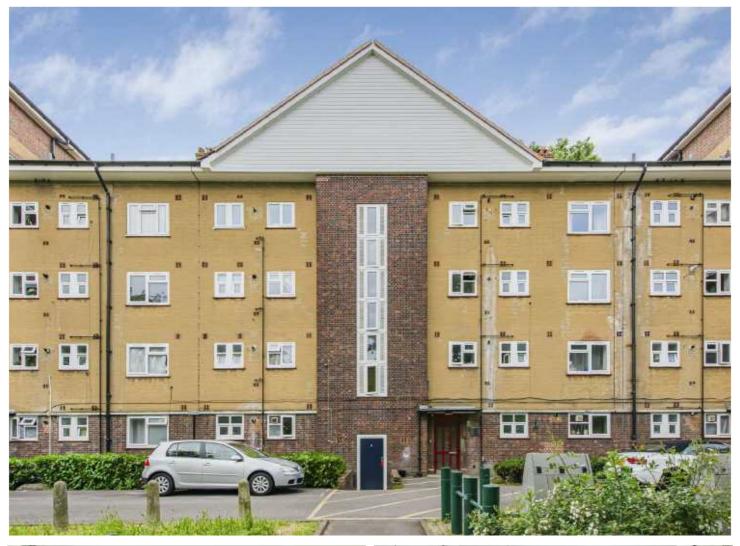

## THORNTON ROAD, SW12

£450,000

- Three Bedrooms
- Chain Free
- Built in Storage

- Communal Garden
- Balcony
- Energy Rating C

Total area (approx.): 73.9 sq. m (795 sq. ft)
Total balcony area (approx.): 2.7 sq. m (29 sq. ft)