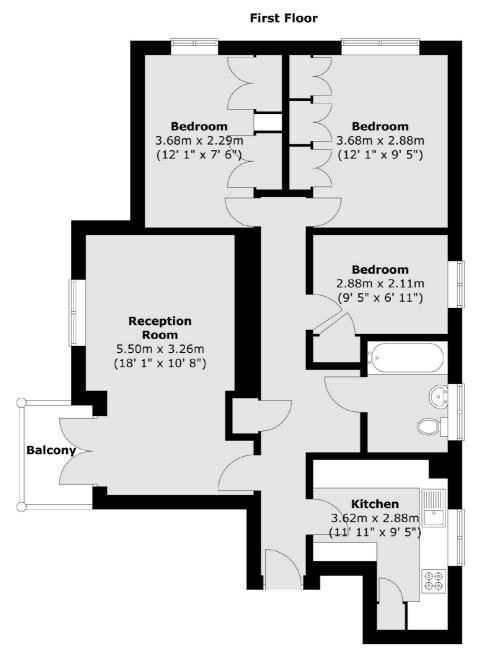

## THORNTON ROAD, SW12

£450,000

- Three Bedrooms
- Chain Free
- Built in Storage

- Communal Garden
- Balcony
- Energy Rating C

Total area (approx.): 73.9 sq. m (795 sq. ft)
Total balcony area (approx.): 2.7 sq. m (29 sq. ft)