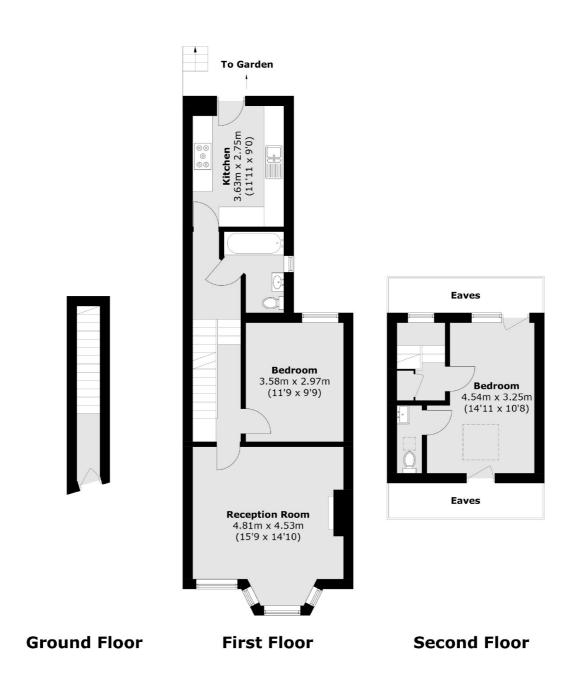

## CAMBRAY ROAD, SW12

£2,650 PCM

- Split-level maisonette
- Modern fitted kitchen
- Two double bedrooms
- Private rear garden
- Furnished
- Energy rating: D









## ABOUT THE HOME

A two double bedroom split-level maisonette including modern features throughout and a private rear garden.

Cambray Road is a quiet residential road located close to the green open spaces of Tooting Bec Common, Balham tube and Mainline Stations and the many bars and restaurants that Balham has to offer.













Total area (approx.): 77.6 sq. m (835.3 sq. ft) (Excluding Eaves)

## **JACKSONS BALHAM**

8-11 Balham Station Road, London, SW12 9SG Sales: 020 8675 6555 Lettings: 020 8675 6565

Energy Rating: D We aim to make our particulars both accurate and reliable. However they are not guaranteed; nor do they form part of an offer or contract. If you require clarification on any points then please contact us, especially if you're traveling some distance to view. Please note that appliances and heating systems have not been tested and therefore no warranties can be given as to their good working order.