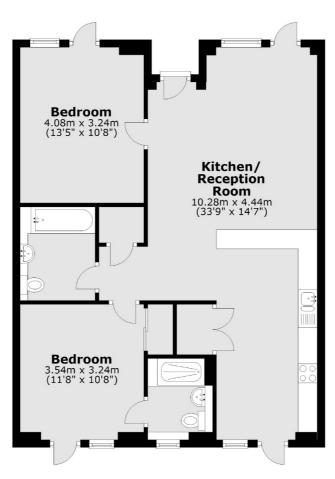

## OLDRIDGE ROAD, SW12

£2,900 PCM

- Two double bedrooms
- Two bathrooms
- Open plan reception
- Private terrace
- Furnished
- Energy rating: B











## **Ground Floor**



Total area: approx. 78.5 sq. metres (844.9 sq. feet)

## **JACKSONS BALHAM**

8-11 Balham Station Road, London, SW12 9SG Sales: 020 8675 6555 Lettings: 020 8675 6565

Energy Rating: B We aim to make our particulars both accurate and reliable. However they are not guaranteed; nor do they form part of an offer or contract. If you require clarification on any points then please contact us, especially if you're traveling some distance to view. Please note that appliances and heating systems have not been tested and therefore no warranties can be given as to their good working order.