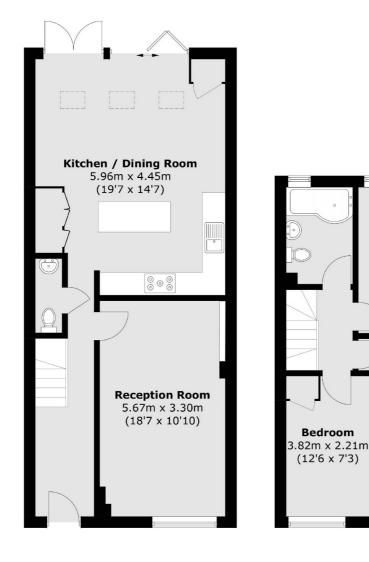

**Ground Floor** 

**First Floor** 

**Bedroom** 3.84m x 3.08m (12'7 x 10'1)

Bedroom

4.75m x 3.09m

(15'7 x 10'2)

Total area (approx.): 103.8 sq. m (1,117.2 sq. ft)