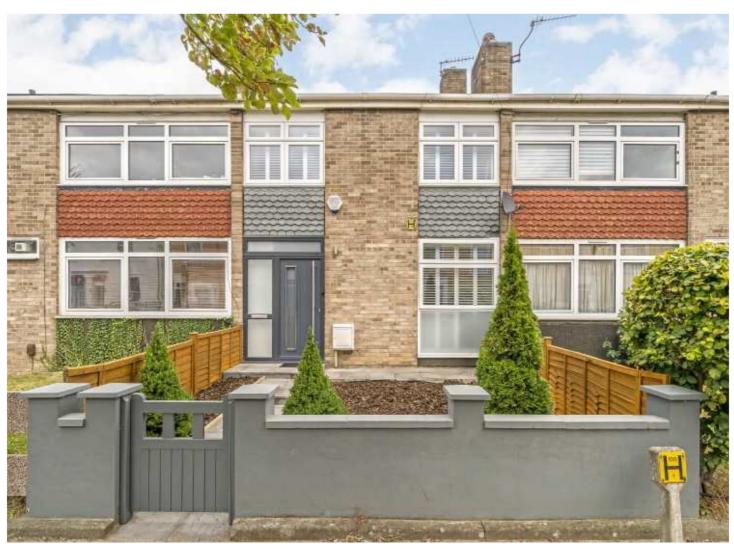

## BALHAM NEW ROAD, SW12

- Freehold
- Private Garden
- Beautifully Finished
- Terraced House
- Clapham South Location
- Energy Rating C

£875,000

## ABOUT THE HOME

Finished to a beautiful standard throughout is this wonderful three bedroom terraced house on Balham New Road. On the ground floor there is a bright and spacious reception room to the front as well as a large open plan kitchen / dining room with bi-folding doors leading out onto a generous garden. You also have the benefit of an additional downstairs WC. The first floor offers three double bedrooms and a good sized family bathroom.