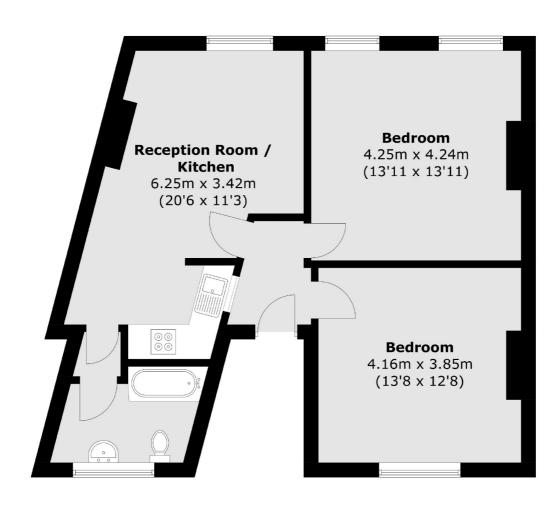

## CHESTNUT GROVE, SW12

- Top Floor Flat
- Open Plan Kitchen/Reception
- Modern Kitchen

- No Chain
- Close to Transport
- Central Balham Location

Total area (approx.): 66.5 sq. m (715.8 sq. ft)