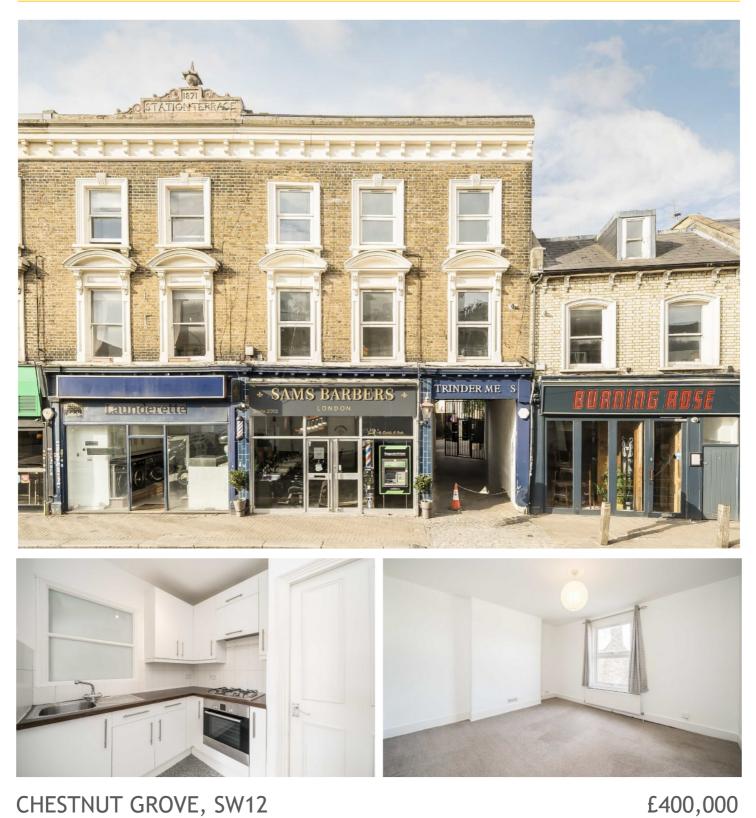

## CHESTNUT GROVE, SW12

- Top Floor Flat
- Open Plan Kitchen/Reception
- Modern Kitchen

- No Chain
- Close to Transport
- Central Balham Location

Total area (approx.): 66.5 sq. m (715.8 sq. ft)