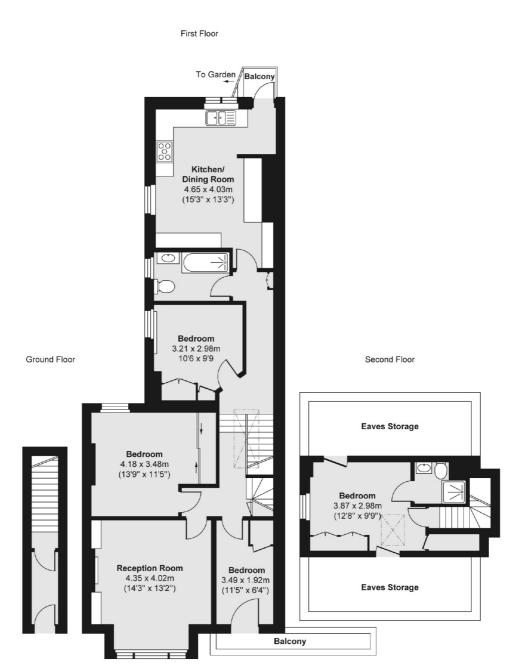

## EMMANUEL ROAD, SW12

£900,000

- Victorian Maisonette
- Private Garden
- Split Level

- Share of Freehold
- Hyde Farm Estate
- Energy Rating D

Total area (approx.) 107.99 sq. m (1,162 sq. ft) Balcony (approx.) 3.78 sq. m (41 sq. ft)