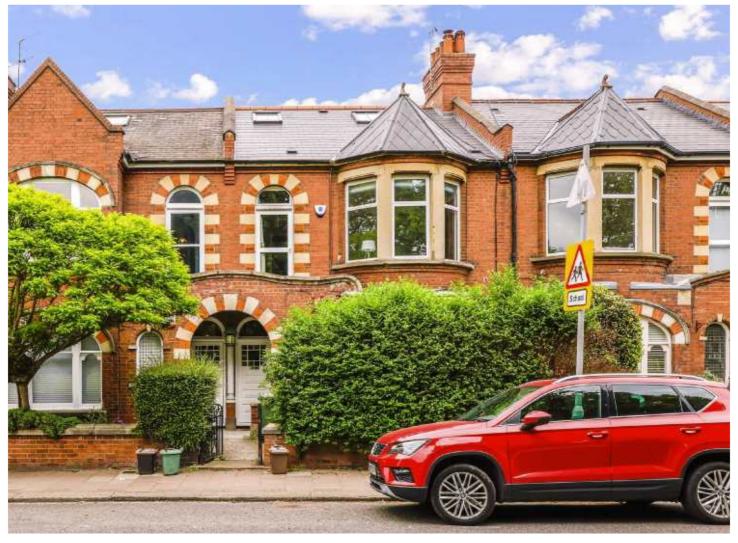

## EMMANUEL ROAD, SW12

£900,000

- Victorian Maisonette
- Private Garden
- Split Level

- Share of Freehold
- Hyde Farm Estate
- Energy Rating D

Total area (approx.) 107.99 sq. m (1,162 sq. ft) Balcony (approx.) 3.78 sq. m (41 sq. ft)