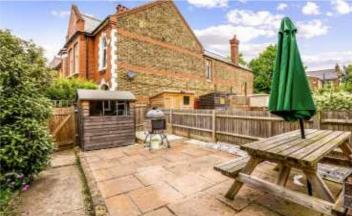

## EMMANUEL ROAD, SW12

£900,000

- Victorian Maisonette
- Private Garden
- Split Level

- Share of Freehold
- Hyde Farm Estate
- Energy Rating D

Total area (approx.) 107.99 sq. m (1,162 sq. ft) Balcony (approx.) 3.78 sq. m (41 sq. ft)