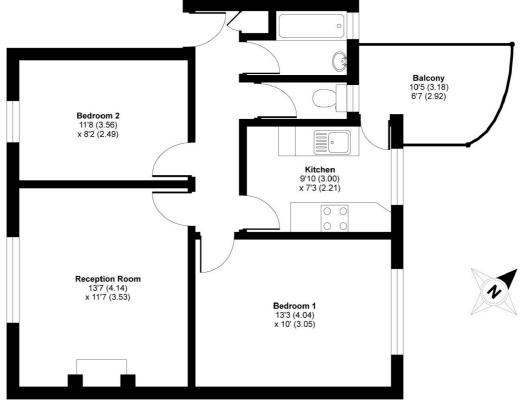

## BALHAM HIGH ROAD, SW17

- Second Floor Flat
- Purpose built
- Two Double Bedrooms
- Balcony
- Chain Free
- Energy Rating C

£450,000

SECOND FLOOR

APPROX. GROSS INTERNAL FLOOR AREA 580 SQ FT 53.8 SQ METRES Moira Court, Balham High Road, London, SW17 Copyright nichecom.co.uk 2016 Produced for Jacksons the Independent Estate Agents REF : 114737