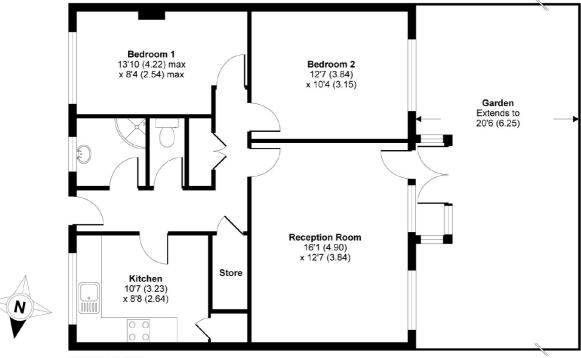

## £1,550 PCM

A two bedroom, ground floor garden flat offered in good condition throughout. This property would be ideal for a professional couple or sharers.

Ground Floor FlatReception Room

.

Modern Fitted Kitchen

- Two Bedrooms
- Private Garden
  - Close To Balham Station

For further information on the costs associated with renting a property, please pop into our office or visit our website.

GROUND FLOOR

Jacksons Balham 8-11 Balham Station Road London SW12 9SG 020 8675 6565 balham.lettings@jacksonsestateagents.com