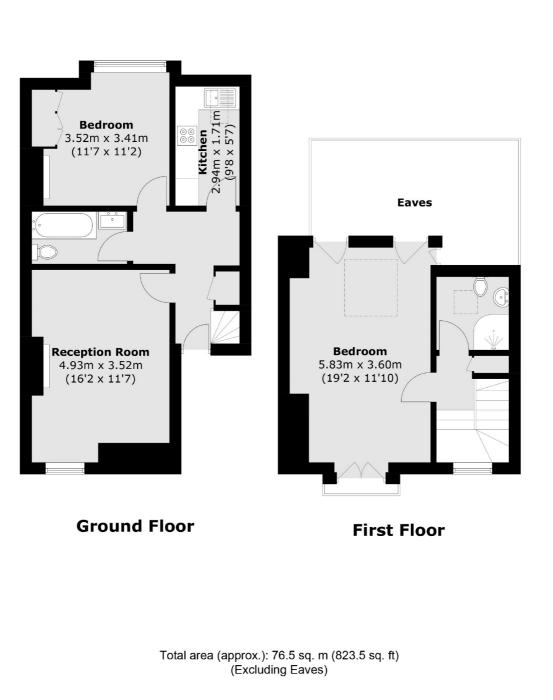

## STATION PARADE, SW12

- Two Double Bedrooms
- Two Bathrooms
- Split Level

- Chain Free
- Central Balham Location
- Energy Rating D

## ABOUT THE HOME

A two double bedroom two bathroom split level Victorian flat, measuring in excess of 800 square feet and well positioned for the amenities of Central Balham.

Station Parade lies in the heart of Balham Town Centre and the plethora of shops, bars and restaurants that it has to offer. Balham underground and mainline station is just moments away offering excellent transport links to the city.