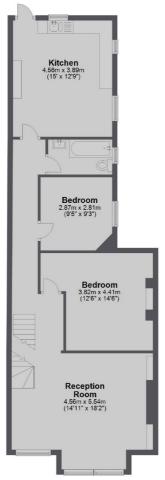

## First Floor

## Second Floor

**Ground Floor** 

Total area: approx. 110.2 sq. metres (1186.7 sq. feet)

Jacksons Balham 8-11 Balham Station Road London SW12 9SG 020 8675 6565 balham.lettings@jacksonsestateagents.com

Energy Rating: D We aim to make our particulars both accurate and reliable. However they are not guaranteed; nor do they form part of an offer or contract. If you require clarification on any points then please contact us, especially if you're traveling some distance to view. Please note that appliances and heating systems have not been tested and therefore no warranties can be given as to their good working order.