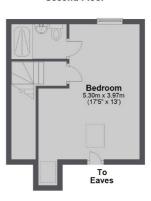

## Second Floor

**Ground Floor** 

Total area: approx. 110.2 sq. metres (1186.7 sq. feet)

Jacksons Balham 8-11 Balham Station Road London SW12 9SG 020 8675 6565 balham.lettings@jacksonsestateagents.com

Energy Rating: D We aim to make our particulars both accurate and reliable. However they are not guaranteed; nor do they form part of an offer or contract. If you require clarification on any points then please contact us, especially if you're traveling some distance to view. Please note that appliances and heating systems have not been tested and therefore no warranties can be given as to their good working order.