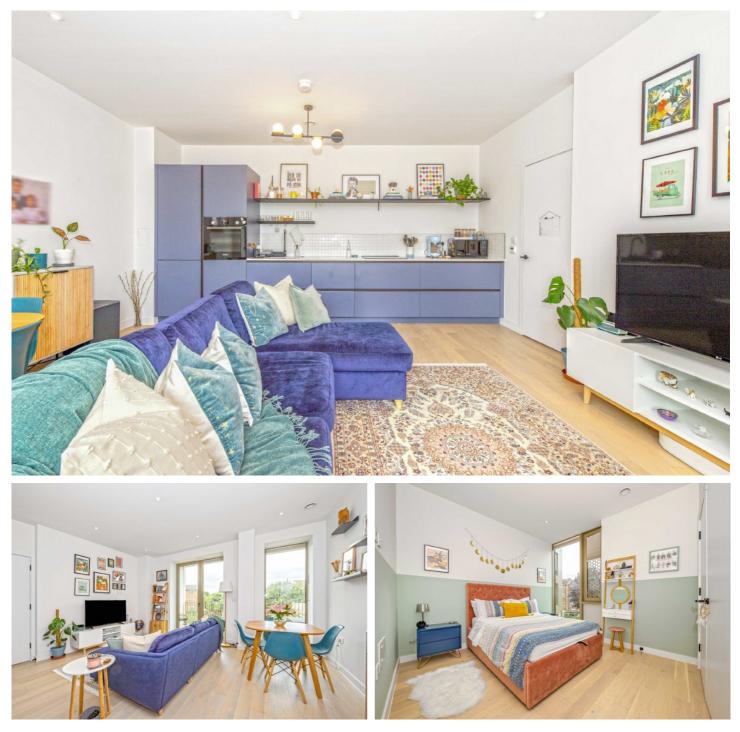

## Balham High Road, SW17

This stunning brand new two double bedroom luxury apartment comes with an open plan kitchen reception room, two bathrooms and a private balcony. Complete with communal gardens and cycle storage. This

- Open Plan Kitchen Reception Room
- Two Double Bedrooms
- Two Bathrooms

- Private Balcony
- Cycle Storage
- Communal Gardens

For further information on the costs associated with renting a property, please pop into our office or visit our website.

## £2,600 PCM

Tramyard apartments is situated in the heart of Balham, this new development allows for easy access to Balham, Tooting Bec and Wandsworth Common stations and an array of local amenities these areas have to offer.