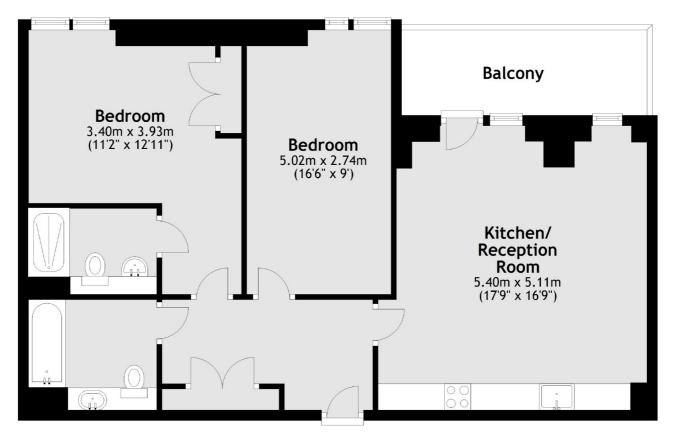

Main area: Approx. 76.0 sq. metres (817.9 sq. feet) Plus balconies, approx. 8.2 sq. metres (88.1 sq. feet)

Jacksons Balham 8-11 Balham Station Road London SW12 9SG 020 8675 6565 balham.lettings@jacksonsestateagents.com