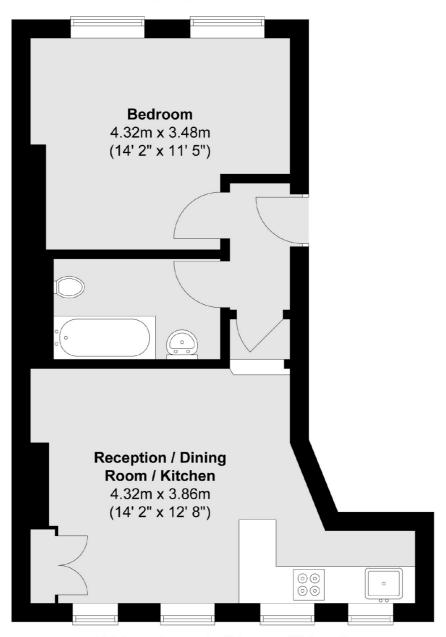

## ELMBOURNE ROAD, SW17

£1,750 PCM

- First Floor Flat
- Kitchen Reception Room
- Modern-Fitted Bathroom
- One Double Bedroom
- Furnished
- Close to Balham Station









## ABOUT THE HOME

Overlooking Tooting Bec Common, this one bedroom property has an open plan kitchen reception room and modern fitted bathroom. This property would be suitable for a professional couple or a single occupant.

Elmbourne Road is a quiet residential road located close to Tooting Bec Underground & Tooting Bec Common. There is also an array of shops and amenities on offer on Balham High Road.









## **First Floor**



Total area (approx.): 42.7 sq. m (460 sq. ft)

## **JACKSONS BALHAM**

8-11 Balham Station Road, London, SW12 9SG Sales: 020 8675 6555 Lettings: 020 8675 6565

Energy Rating: We aim to make our particulars both accurate and reliable. However they are not guaranteed; nor do they form part of an offer or contract. If you require clarification on any points then please contact us, especially if you're traveling some distance to view. Please note that appliances and heating systems have not been tested and therefore no warranties can be given as to their good working order.