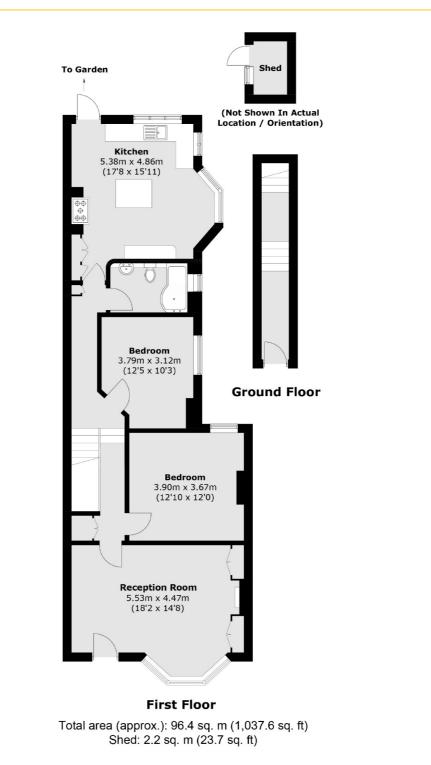

## ABOUT THE HOME

Finished to a beautiful standard throughout is this two double bedroom, first floor Victorian Maisonette with scope to extend into the loft (STPP). This property benefits from a lovely private garden and overlooks the green spaces of Tooting Common.

Located on Emmanuel Road in Balham, the property overlooks Tooting Bec Common and is within close proximity to Telferscot and Henry Cavendish primary schools which are both Ofsted Outstanding rated. Emmanuel Road is ideally situated for access to Balham and the many shops, bars and restaurants it has to offer, as well as the underground and mainline stations.