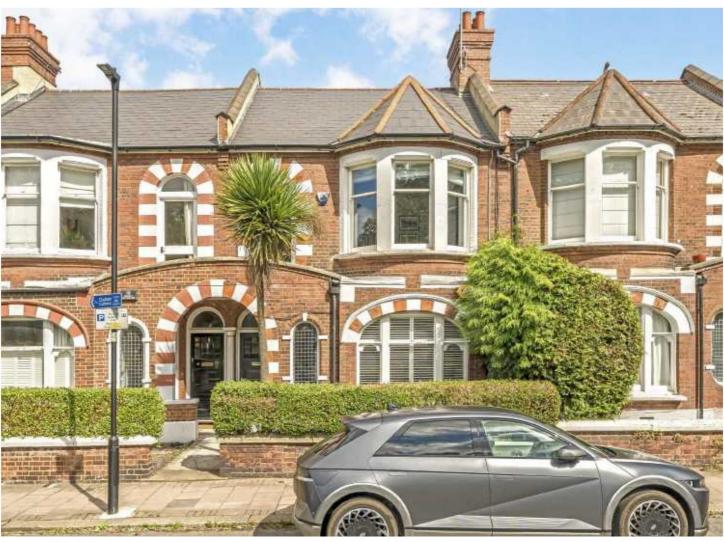

## EMMANUEL ROAD, SW12

- Victorian Maisonette
- Beautiful Finish Throughout
- Private Garden

- Overlooking Common
- Hyde Farm Estate
- Energy Rating D

£850,000

## ABOUT THE HOME

Finished to a beautiful standard throughout is this two double bedroom, first floor Victorian Maisonette with scope to extend into the loft (STPP). This property benefits from a lovely private garden and overlooks the green spaces of Tooting Common.

Located on Emmanuel Road in Balham, the property overlooks Tooting Bec Common and is within close proximity to Telferscot and Henry Cavendish primary schools which are both Ofsted Outstanding rated. Emmanuel Road is ideally situated for access to Balham and the many shops, bars and restaurants it has to offer, as well as the underground and mainline stations.