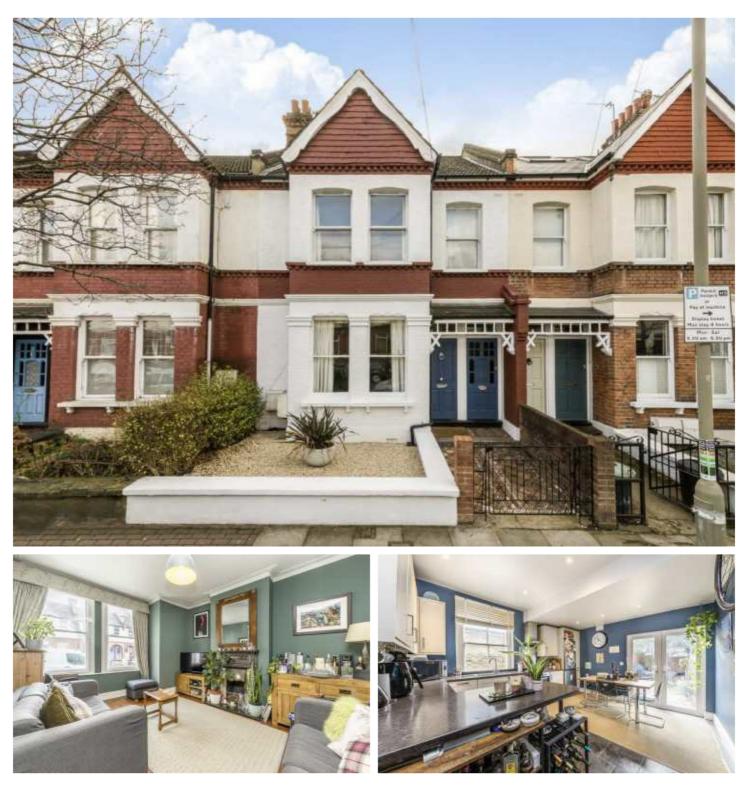

## OAKMEAD ROAD, SW12

£750,000

- Share of Freehold
- Victorian Maisonette
- Ground Floor

- South Facing Garden
- Beautifully Presented
- Energy Rating D

### ABOUT THE HOME

A two double bedroom ground floor Victorian maisonette which retains many original features and boasts a spacious kitchen/dining room and a private South facing garden.

Oakmead Road is a residential road just moments from Balham mainline and underground stations as well as all of the shops, bars and restaurants local to the area.