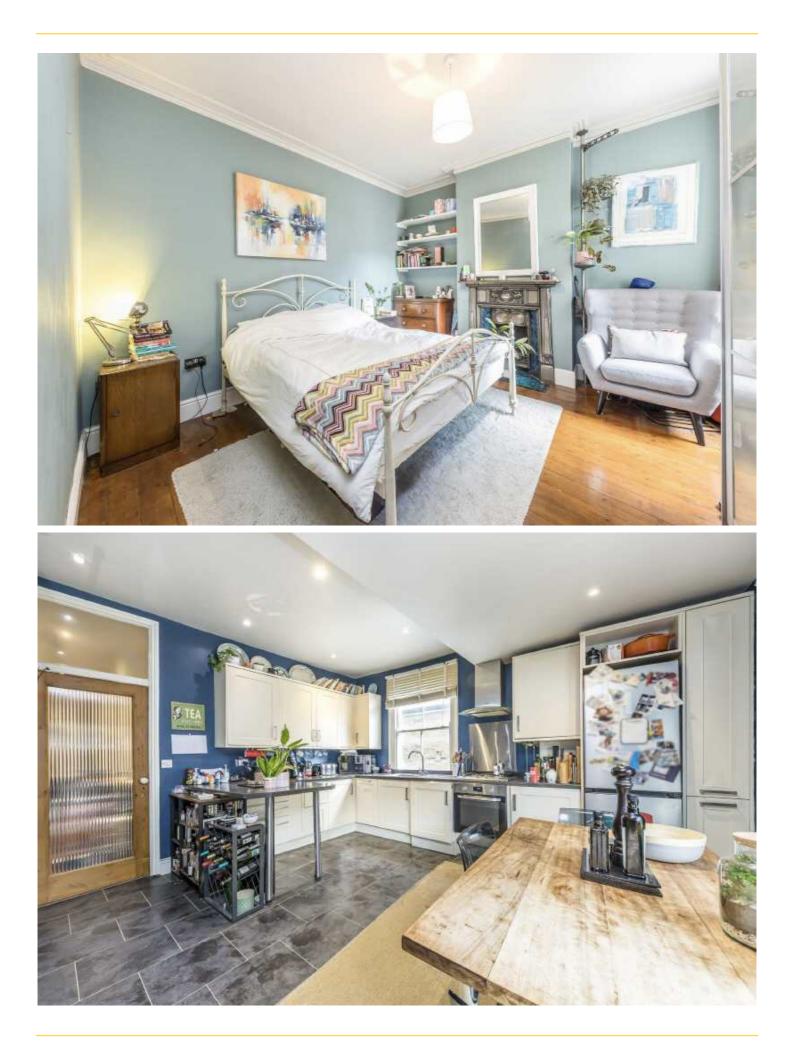

## OAKMEAD ROAD, SW12

£750,000

- Share of Freehold
- Victorian Maisonette
- Ground Floor

- South Facing Garden
- Beautifully Presented
- Energy Rating D

### ABOUT THE HOME

A two double bedroom ground floor Victorian maisonette which retains many original features and boasts a spacious kitchen/dining room and a private South facing garden.

Oakmead Road is a residential road just moments from Balham mainline and underground stations as well as all of the shops, bars and restaurants local to the area.