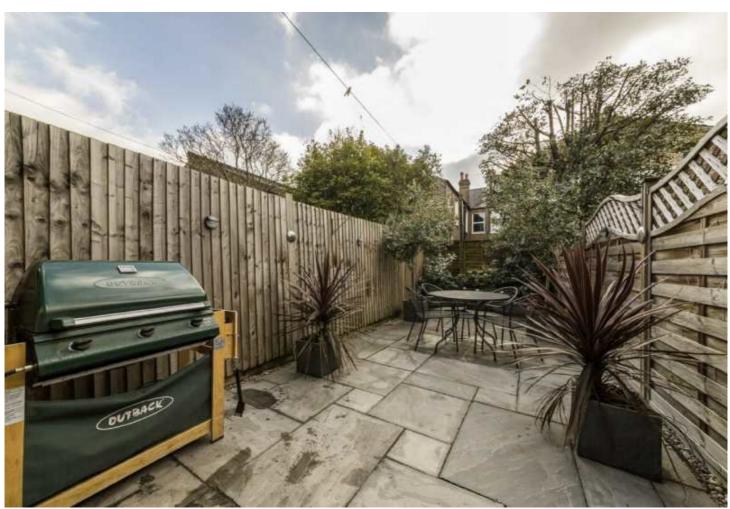

## OAKMEAD ROAD, SW12

£750,000

- Share of Freehold
- Victorian Maisonette
- Ground Floor

- South Facing Garden
- Beautifully Presented
- Energy Rating D

### ABOUT THE HOME

A two double bedroom ground floor Victorian maisonette which retains many original features and boasts a spacious kitchen/dining room and a private South facing garden.

Oakmead Road is a residential road just moments from Balham mainline and underground stations as well as all of the shops, bars and restaurants local to the area.