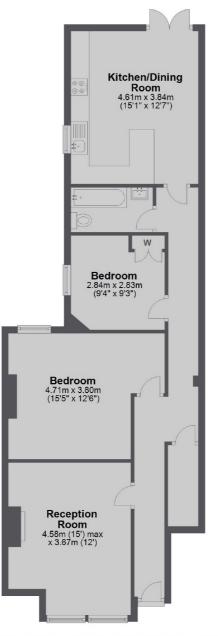

## OAKMEAD ROAD, SW12

£750,000

- Share of Freehold
- Victorian Maisonette
- Ground Floor

- South Facing Garden
- Beautifully Presented
- Energy Rating D





### ABOUT THE HOME

A two double bedroom ground floor Victorian maisonette which retains many original features and boasts a spacious kitchen/dining room and a private South facing garden.

Oakmead Road is a residential road just moments from Balham mainline and underground stations as well as all of the shops, bars and restaurants local to the area.









# Jacksons

#### **Ground Floor**



Total area: approx. 79.4 sq. metres (854.8 sq. feet)

### **JACKSONS BALHAM**

8-11 Balham Station Road, London, SW12 9SG Sales: 020 8675 6555 Lettings: 020 8675 6565

Energy Rating: D We aim to make our particulars both accurate and reliable. However they are not guaranteed; nor do they form part of an offer or contract. If you require clarification on any points then please contact us, especially if you're traveling some distance to view. Please note that appliances and heating systems have not been tested and therefore no warranties can be given as to their good working order.