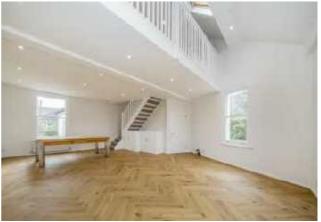

## ABOUT THE HOME

Located just moments from Central Balham and overlooking Tooting Bec Common is this bright and superbly presented two double bedroom, split level Victorian Conversion first floor flat. This property has recently been refurbished throughout and offers an exceptionally spacious reception room. The property also has a large kitchen with a balcony, a bathroom, a shower room, its own front door with spacious entry hall, utility room and and significant storage space throughout including a partially floored attic.