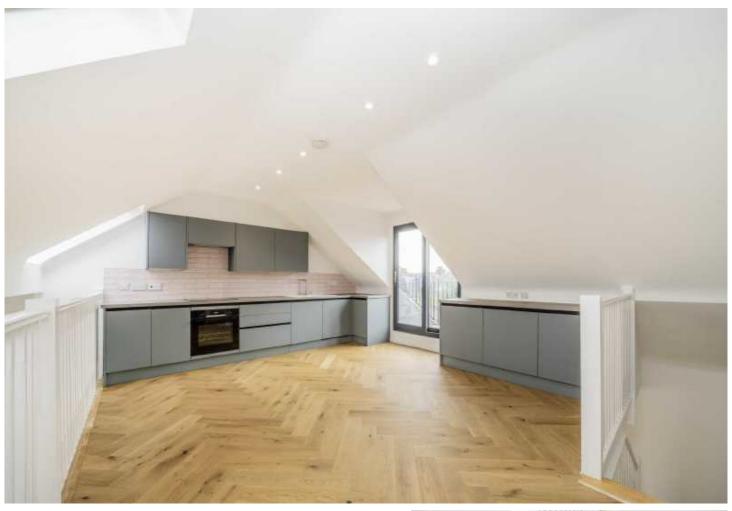

## ABOUT THE HOME

Located just moments from Central Balham and overlooking Tooting Bec Common is this bright and superbly presented two double bedroom, split level Victorian Conversion first floor flat. This property has recently been refurbished throughout and offers an exceptionally spacious reception room. The property also has a large kitchen with a balcony, a bathroom, a shower room, its own front door with spacious entry hall, utility room and and significant storage space throughout including a partially floored attic.