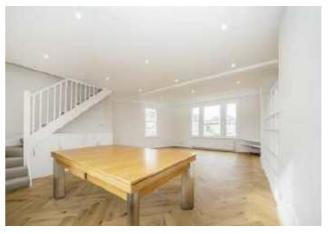

## ABOUT THE HOME

Located just moments from Central Balham and overlooking Tooting Bec Common is this bright and superbly presented two double bedroom, split level Victorian Conversion first floor flat. This property has recently been refurbished throughout and offers an exceptionally spacious reception room. The property also has a large kitchen with a balcony, a bathroom, a shower room, its own front door with spacious entry hall, utility room and and significant storage space throughout including a partially floored attic.