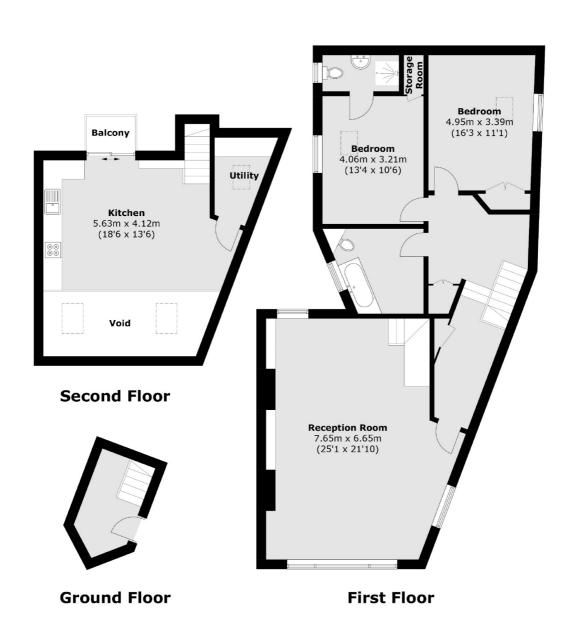

## ABOUT THE HOME

Located just moments from Central Balham and overlooking Tooting Bec Common is this bright and superbly presented two double bedroom, split level Victorian Conversion first floor flat. This property has recently been refurbished throughout and offers an exceptionally spacious reception room. The property also has a large kitchen with a balcony, a bathroom, a shower room, its own front door with spacious entry hall, utility room and and significant storage space throughout including a partially floored attic.

Total area (approx.): 135.6 sq. m (1,459.5 sq. ft) (Excluding Void)

Balcony (approx.): 1.7 sq. m (18.3 sq. ft)