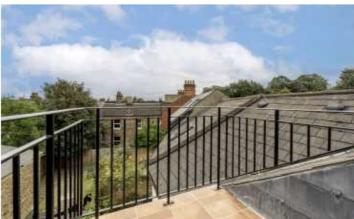

## ABOUT THE HOME

Located just moments from Central Balham and overlooking Tooting Bec Common is this bright and superbly presented two double bedroom, split level Victorian Conversion first floor flat. This property has recently been refurbished throughout and offers an exceptionally spacious reception room. The property also has a large kitchen with a balcony, a bathroom, a shower room, its own front door with spacious entry hall, utility room and and significant storage space throughout including a partially floored attic.

Total area (approx.): 135.6 sq. m (1,459.5 sq. ft) (Excluding Void)

Balcony (approx.): 1.7 sq. m (18.3 sq. ft)