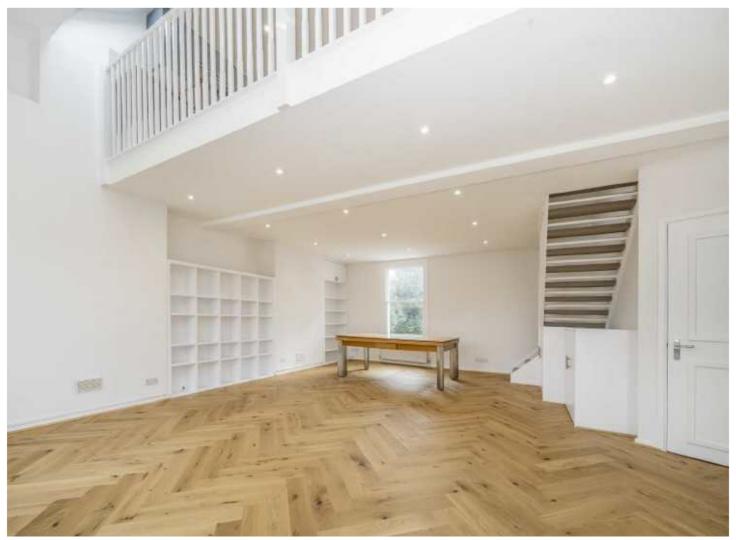

## ABOUT THE HOME

Located just moments from Central Balham and overlooking Tooting Bec Common is this bright and superbly presented two double bedroom, split level Victorian Conversion first floor flat. This property has recently been refurbished throughout and offers an exceptionally spacious reception room. The property also has a large kitchen with a balcony, a bathroom, a shower room, its own front door with spacious entry hall, utility room and and significant storage space throughout including a partially floored attic.