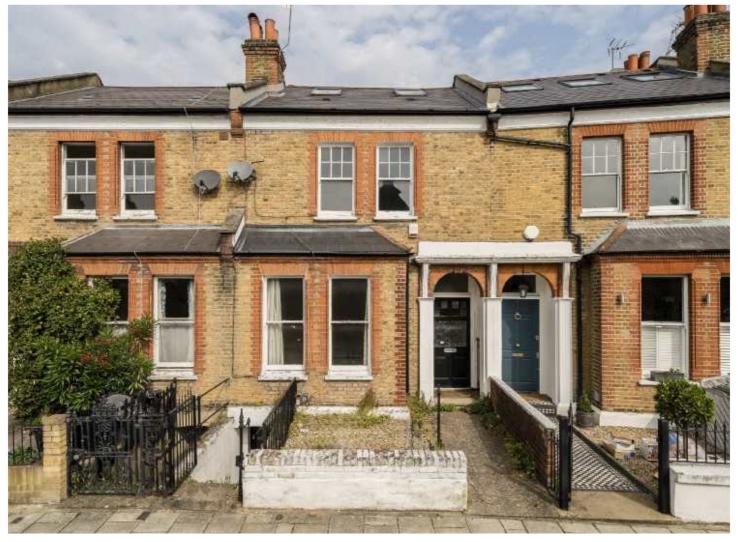

## SARSFELD ROAD, SW12

£1,250,000

- Close to 2,000 sqft
- Renovation Opportunity
- Boundaries Triangle
- Close to Transport Links
- No Onward Chain
- Energy Rating D

Total area (approx.): 178.2 sq. m (1,917.9 sq. ft)