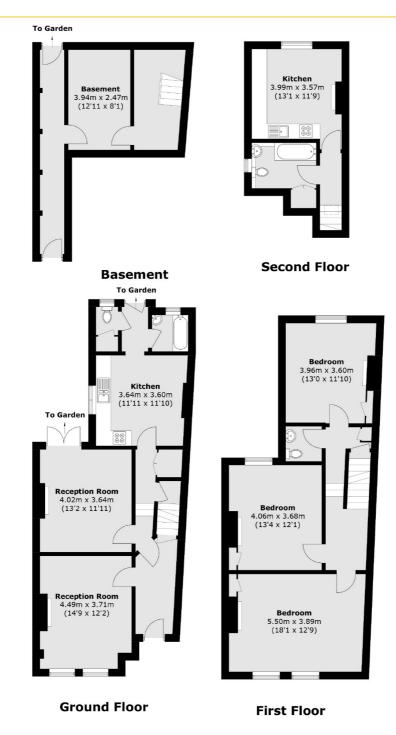

## SARSFELD ROAD, SW12

£1,250,000

- Close to 2,000 sqft
- Renovation Opportunity
- Boundaries Triangle
- Close to Transport Links
- No Onward Chain
- Energy Rating D

Total area (approx.): 178.2 sq. m (1,917.9 sq. ft)