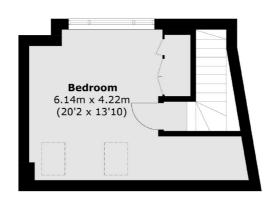

# **Second Floor**

## ABOUT THE HOME

Set in a lovely building is this two double bedroom, split level flat. This property has been finished to a beautiful standard by the current owners. It offers a bright and spacious open plan kitchen / reception room, as well as an additional utility area. There are two generous double bedrooms both offering built in storage. There is also a beautifully finished bathroom.