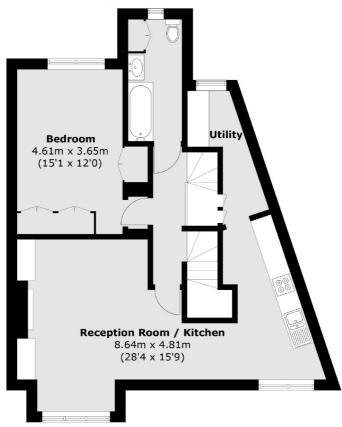

### **Ground Floor**

#### **First Floor**

Total area (approx.): 92.1 sq. m (991.3 sq. ft)

## ABOUT THE HOME

Set in a lovely building is this two double bedroom, split level flat. This property has been finished to a beautiful standard by the current owners. It offers a bright and spacious open plan kitchen / reception room, as well as an additional utility area. There are two generous double bedrooms both offering built in storage. There is also a beautifully finished bathroom.