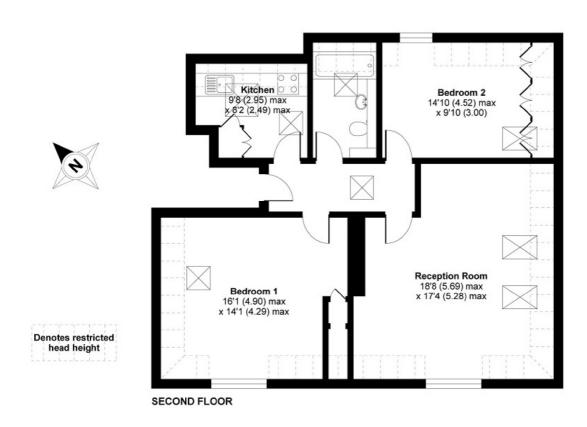

For further information on the costs associated with renting a property, please pop into our office or visit our website.

APPROX. GROSS INTERNAL FLOOR AREA 889 SQ FT 82.5 SQ METRES (INCLUDES RESTRICTED HEAD HEIGHT)