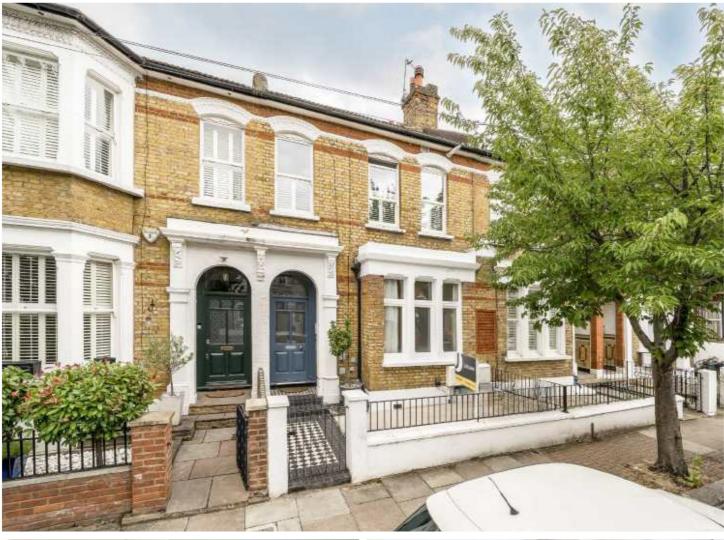

# ROWFANT ROAD, SW17

£850,000

- Victorian Conversion
- Share of Freehold
- Open Plan Kitchen/Reception
- Private Garden
- Large Basement
- Energy Rating C

# ABOUT THE HOME

Offered to the market with a share of the freehold and no onward chain is this wonderful, three bedroom Victorian Conversion flat. This property offers a large open plan kitchen / reception room with bifolding doors leading out onto the private garden.

There are three good sized double bedrooms and two bathrooms in the property as well as ample built in storage throughout. This property also benefits from a large basement including a laundry room.

Rowfant Road is located in the Boundaries Triangle area of Balham, only a short walk to Balham Underground (Northern Line), with local shops bars and restaurant also within easy reach.