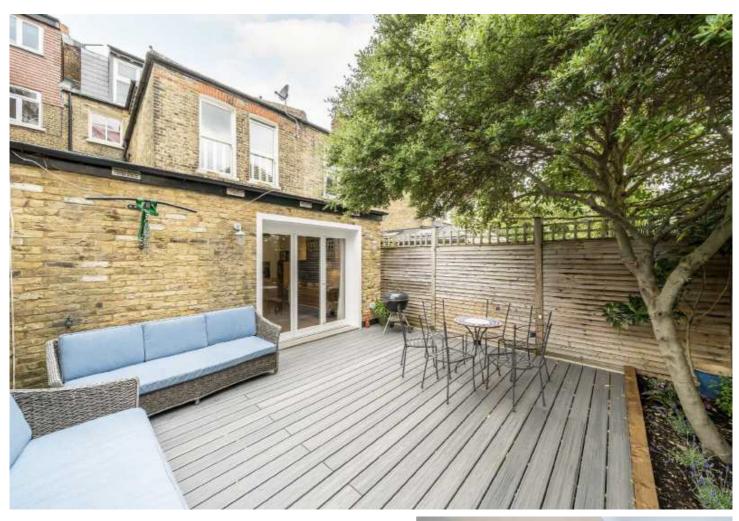

# ABOUT THE HOME

Offered to the market with a share of the freehold and no onward chain is this wonderful, three bedroom Victorian Conversion flat. This property offers a large open plan kitchen / reception room with bifolding doors leading out onto the private garden.

There are three good sized double bedrooms and two bathrooms in the property as well as ample built in storage throughout. This property also benefits from a large basement including a laundry room.

Rowfant Road is located in the Boundaries Triangle area of Balham, only a short walk to Balham Underground (Northern Line), with local shops bars and restaurant also within easy reach.