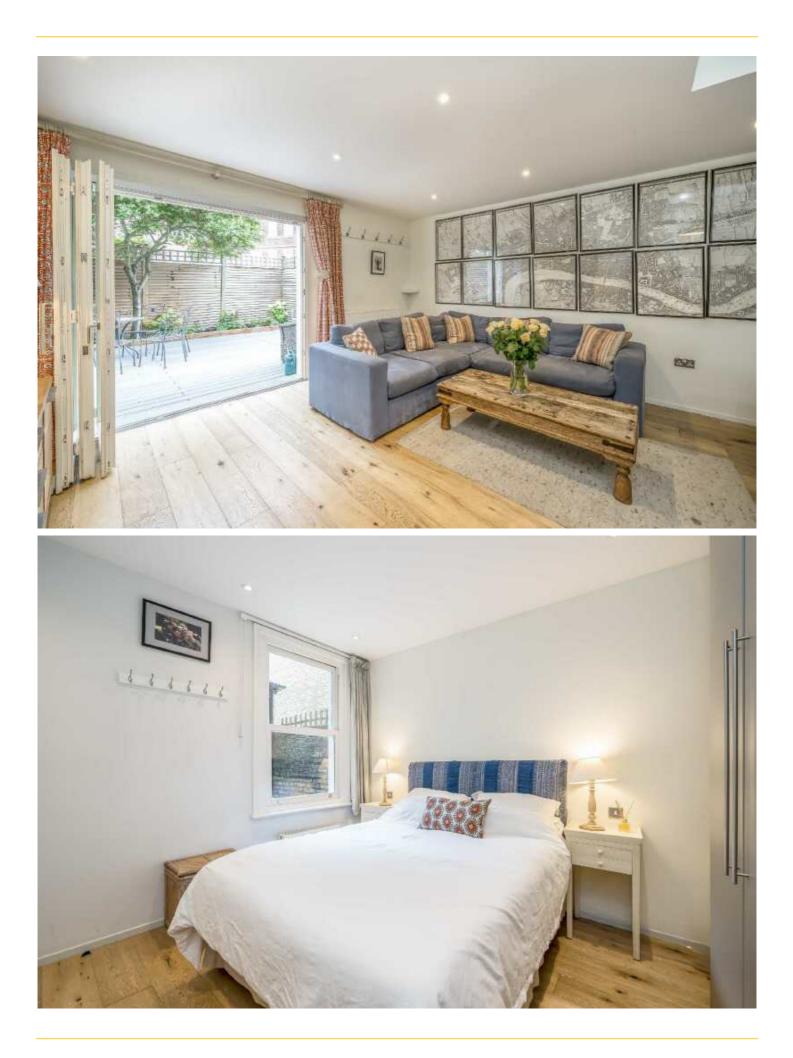

# ABOUT THE HOME

Offered to the market with a share of the freehold and no onward chain is this wonderful, three bedroom Victorian Conversion flat. This property offers a large open plan kitchen / reception room with bifolding doors leading out onto the private garden.

There are three good sized double bedrooms and two bathrooms in the property as well as ample built in storage throughout. This property also benefits from a large basement including a laundry room.

Rowfant Road is located in the Boundaries Triangle area of Balham, only a short walk to Balham Underground (Northern Line), with local shops bars and restaurant also within easy reach.