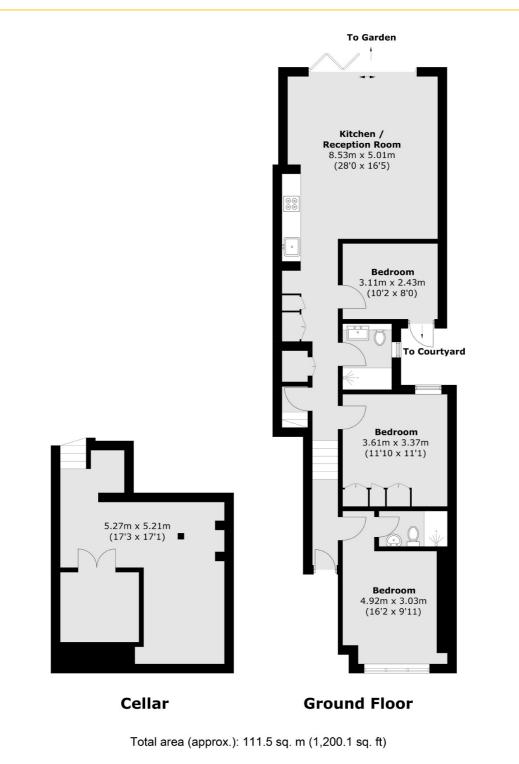

# ABOUT THE HOME

Offered to the market with a share of the freehold and no onward chain is this wonderful, three bedroom Victorian Conversion flat. This property offers a large open plan kitchen / reception room with bifolding doors leading out onto the private garden.

There are three good sized double bedrooms and two bathrooms in the property as well as ample built in storage throughout. This property also benefits from a large basement including a laundry room.

Rowfant Road is located in the Boundaries Triangle area of Balham, only a short walk to Balham Underground (Northern Line), with local shops bars and restaurant also within easy reach.