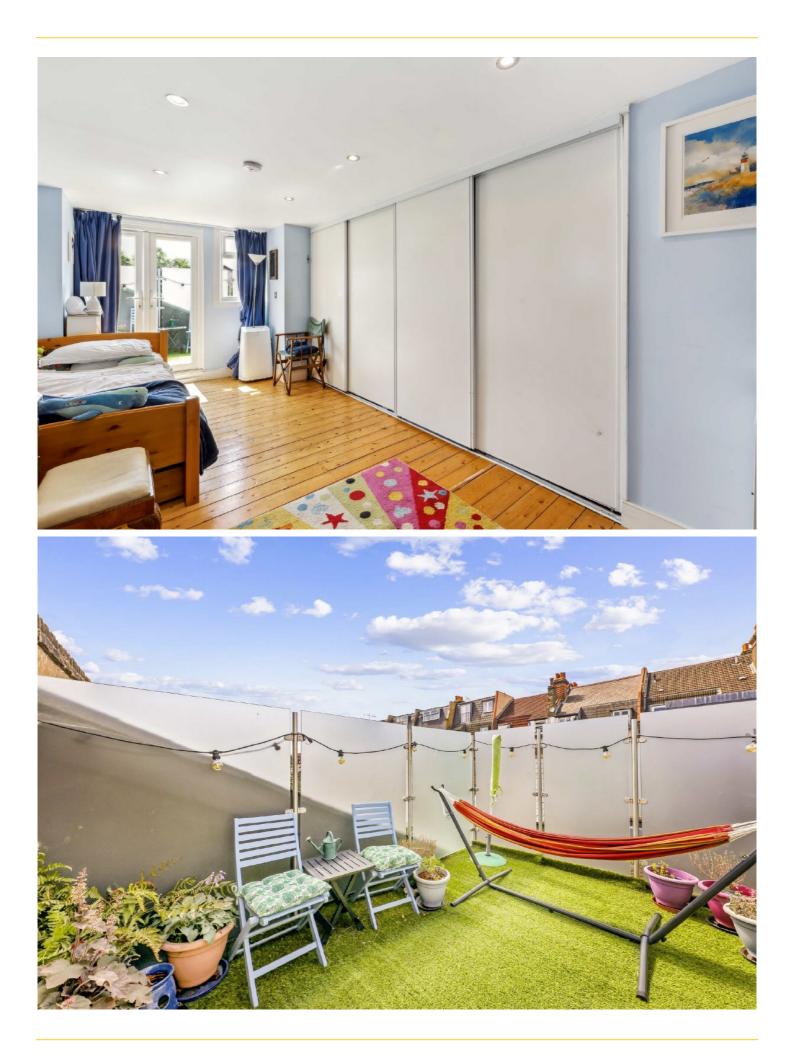

## ABOUT THE HOME

Offering over 1,400 sqft of living space is this wonderful four double bedroom, split level Victorian Conversion flat with private south facing garden and roof terrace.

The first floor offers a large kitchen / dining room with access to the private garden. There is a bright and spacious reception room as well as a additional storage space throughout the property. There are also two good sized double bedrooms and a family bathroom. On the second floor there are two further bedrooms both benefitting from access to a Jack and Jill Bathroom. One of the bedrooms also has access to a private roof terrace.