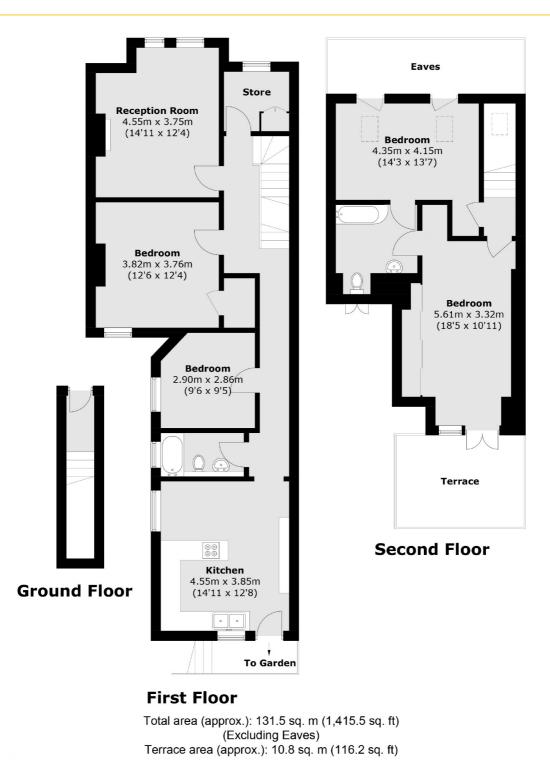

## ABOUT THE HOME

Offering over 1,400 sqft of living space is this wonderful four double bedroom, split level Victorian Conversion flat with private south facing garden and roof terrace.

The first floor offers a large kitchen / dining room with access to the private garden. There is a bright and spacious reception room as well as a additional storage space throughout the property. There are also two good sized double bedrooms and a family bathroom. On the second floor there are two further bedrooms both benefitting from access to a Jack and Jill Bathroom. One of the bedrooms also has access to a private roof terrace.