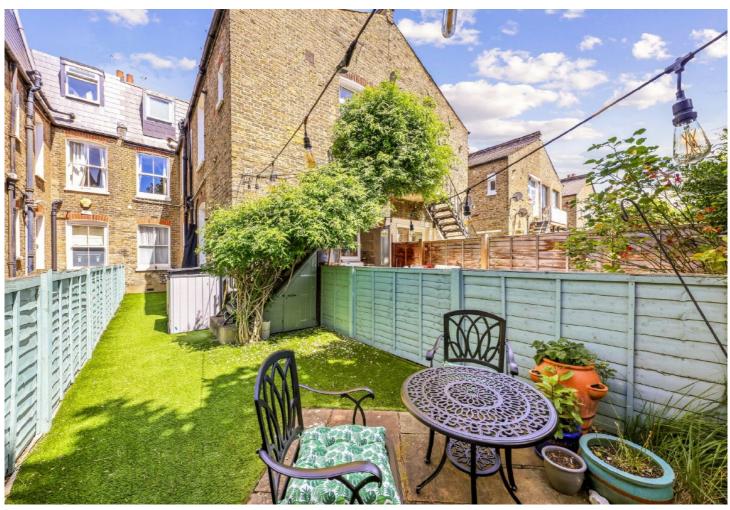

## OAKMEAD ROAD, SW12

£900,000

- Share of Freehold
- Roof Terrace
- Large Kitchen/Dining Room
- Private Garden
- Over 1,400 sqft
- Energy Rating D

## ABOUT THE HOME

Offering over 1,400 sqft of living space is this wonderful four double bedroom, split level Victorian Conversion flat with private south facing garden and roof terrace.

The first floor offers a large kitchen / dining room with access to the private garden. There is a bright and spacious reception room as well as a additional storage space throughout the property. There are also two good sized double bedrooms and a family bathroom. On the second floor there are two further bedrooms both benefitting from access to a Jack and Jill Bathroom. One of the bedrooms also has access to a private roof terrace.