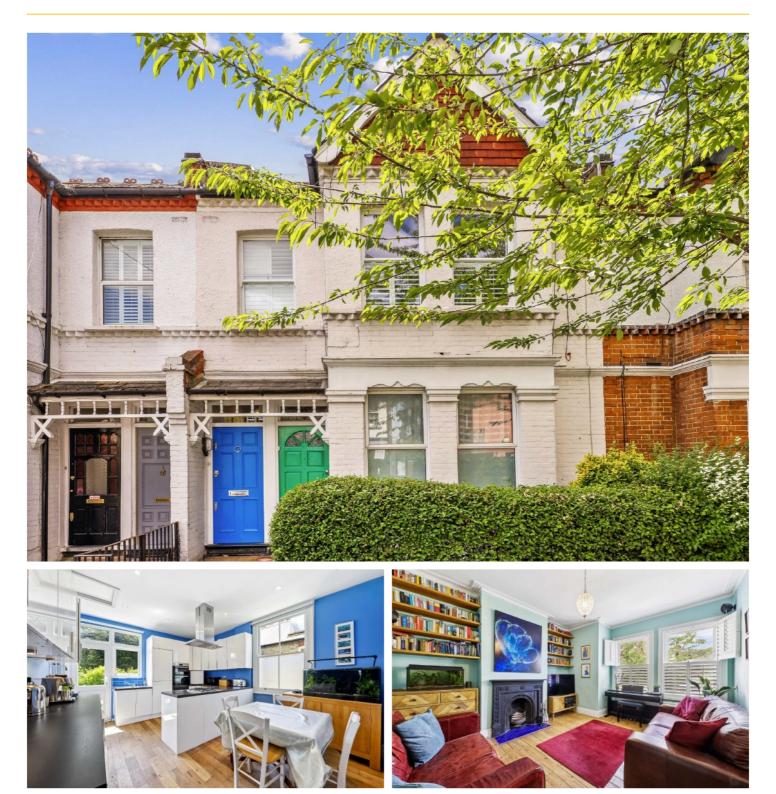

## OAKMEAD ROAD, SW12

£900,000

- Share of Freehold
- Roof Terrace
- Large Kitchen/Dining Room
- Private Garden
- Over 1,400 sqft
- Energy Rating D

## ABOUT THE HOME

Offering over 1,400 sqft of living space is this wonderful four double bedroom, split level Victorian Conversion flat with private south facing garden and roof terrace.

The first floor offers a large kitchen / dining room with access to the private garden. There is a bright and spacious reception room as well as a additional storage space throughout the property. There are also two good sized double bedrooms and a family bathroom. On the second floor there are two further bedrooms both benefitting from access to a Jack and Jill Bathroom. One of the bedrooms also has access to a private roof terrace.