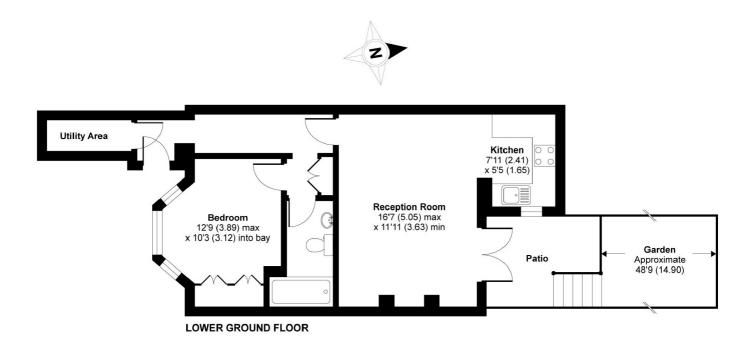

## APPROX. GROSS INTERNAL FLOOR AREA 519 SQ FT 48.2 SQ METRES Fernlea Road, London, SW12

 $Copyright\ nichecom.co.uk\ 2015\quad Produced\ for\ Jacksons\ the\ Independent\ Estate\ Agents\quad REF: 62848$ 