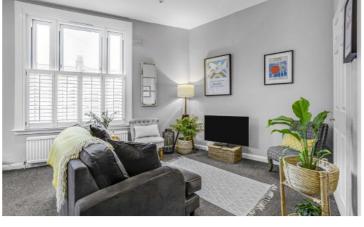

## **BOUNDARIES ROAD, SW12**

£1,950 PCM

- Central Balham
- Neutrally decorated throughout
- Separate kitchen

- Modern bathroom
- Built-in storage
- Energy rating: C

Total area (approx.): 44.3 sq. m (477 sq. ft)