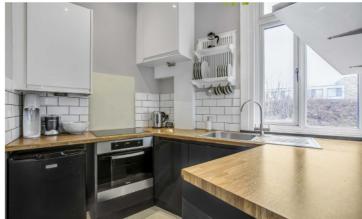

## **BOUNDARIES ROAD, SW12**

£1,950 PCM

- Central Balham
- Neutrally decorated throughout
- Separate kitchen

- Modern bathroom
- Built-in storage
- Energy rating: C

Total area (approx.): 44.3 sq. m (477 sq. ft)