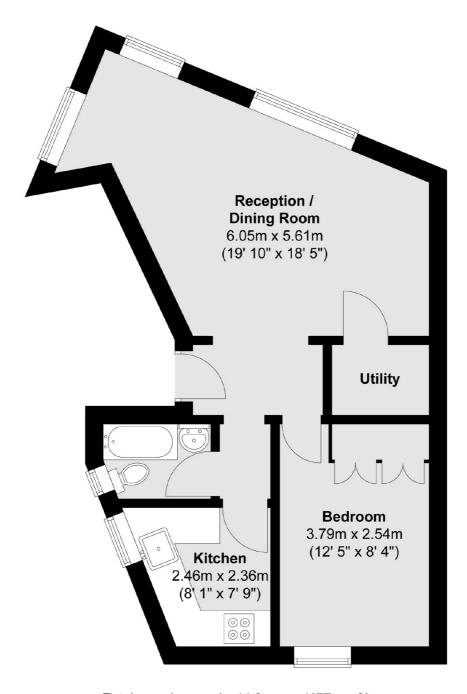

## **BOUNDARIES ROAD, SW12**

£1,950 PCM

- Central Balham
- Neutrally decorated throughout
- Separate kitchen

- Modern bathroom
- Built-in storage
- Energy rating: C

Total area (approx.): 44.3 sq. m (477 sq. ft)