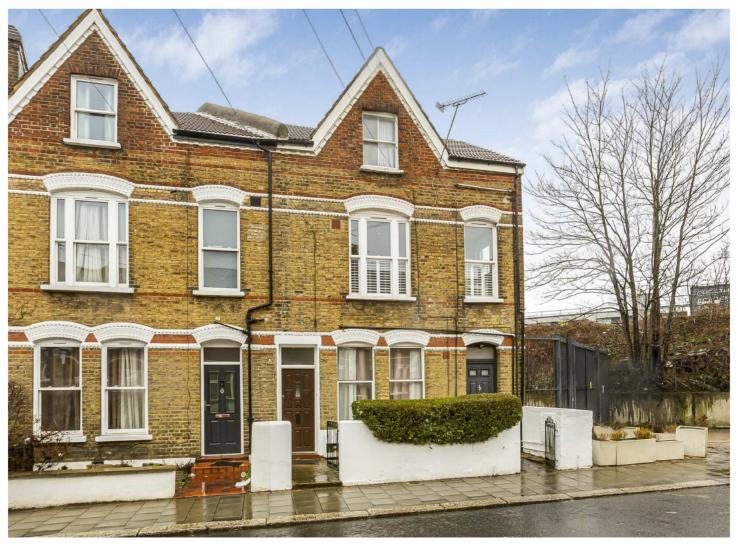

## **BOUNDARIES ROAD, SW12**

£1,950 PCM

- Central Balham
- Neutrally decorated throughout
- Separate kitchen

- Modern bathroom
- Built-in storage
- Energy rating: C

Total area (approx.): 44.3 sq. m (477 sq. ft)