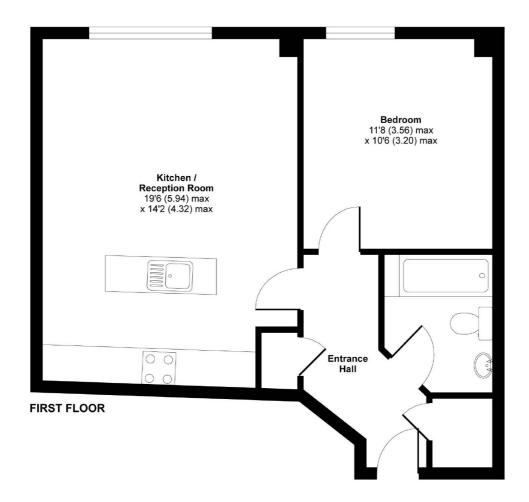

## APPROX. GROSS INTERNAL FLOOR AREA 516 SQFT / 47.9 SQM Bedford Hill, London, SW12

Copyright nichecom.co.uk 2010 Produced for Jacksons the Independent Estate Agents REF : 50925