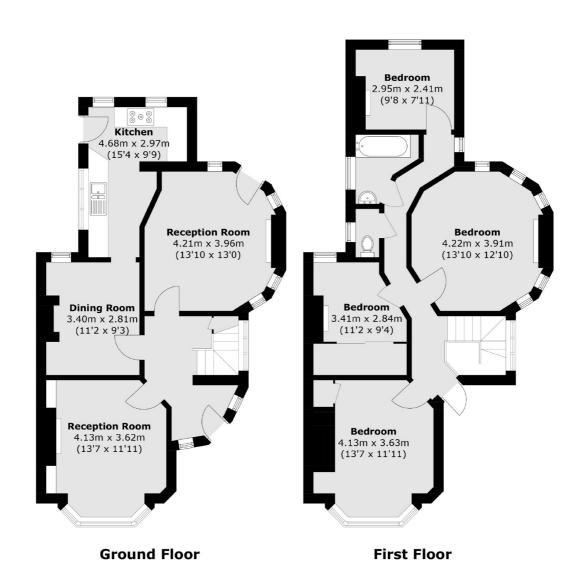

## EATONVILLE ROAD, SW17

£950,000

- Unique Family Home
- Development Opportunity
- Garden

- Four Double Bedrooms
- Corner Plot
- Energy Rating E

Total area (approx.): 120.7 sq. m (1,299.1 sq. ft)