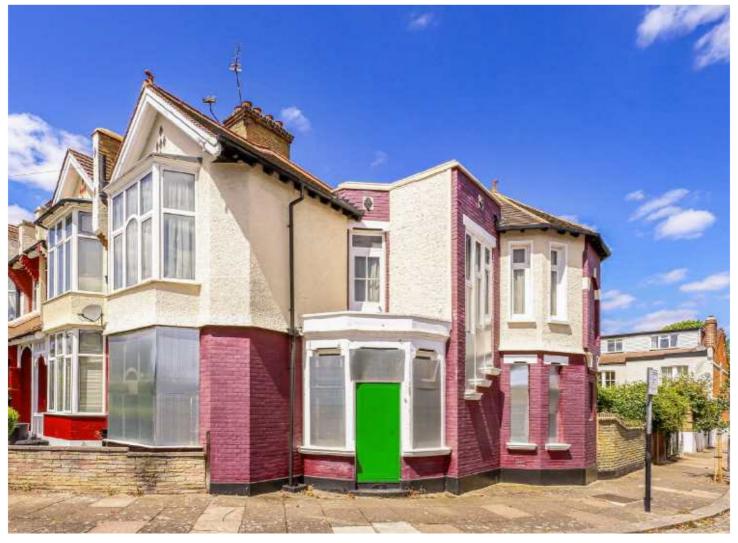

## EATONVILLE ROAD, SW17

£950,000

- Unique Family Home
- Development Opportunity
- Garden

- Four Double Bedrooms
- Corner Plot
- Energy Rating E

Total area (approx.): 120.7 sq. m (1,299.1 sq. ft)