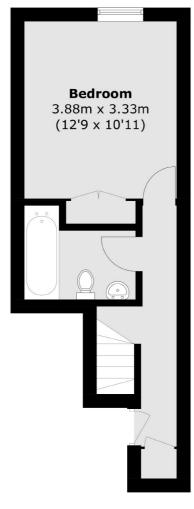

BYRNE ROAD, SW12

£425,000

- Bright and Spacious
- Lovely Finish
- Open Plan Kitchen/Reception
- Split Level Flat
- Central Balham Location
- Energy Rating C

**Ground Floor** 

**First Floor** 

Total area (approx.): 54.2 sq. m (583.4 sq. ft) (Excluding Eaves)