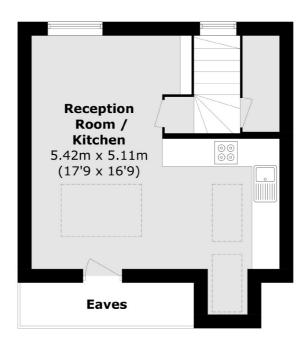

BYRNE ROAD, SW12

£425,000

- Bright and Spacious
- Lovely Finish
- Open Plan Kitchen/Reception
- Split Level Flat
- Central Balham Location
- Energy Rating C

**Ground Floor** 

**First Floor** 

Total area (approx.): 54.2 sq. m (583.4 sq. ft) (Excluding Eaves)