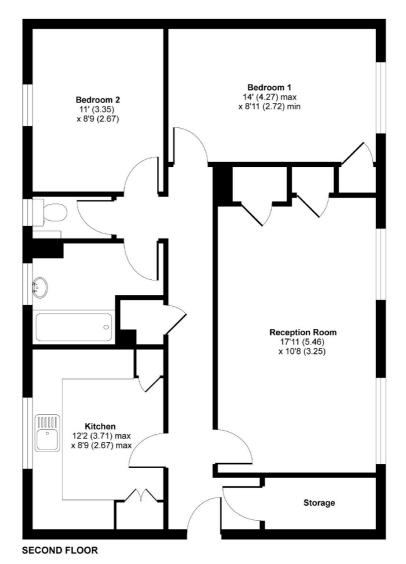

## APPROX. GROSS INTERNAL FLOOR AREA 783 SQFT / 72.7 SQM Cloudesdale Road, Balham, SW17

Copyright nichecom.co.uk 2009 Produced for Jacksons the Independent Estate Agents REF : LE095131