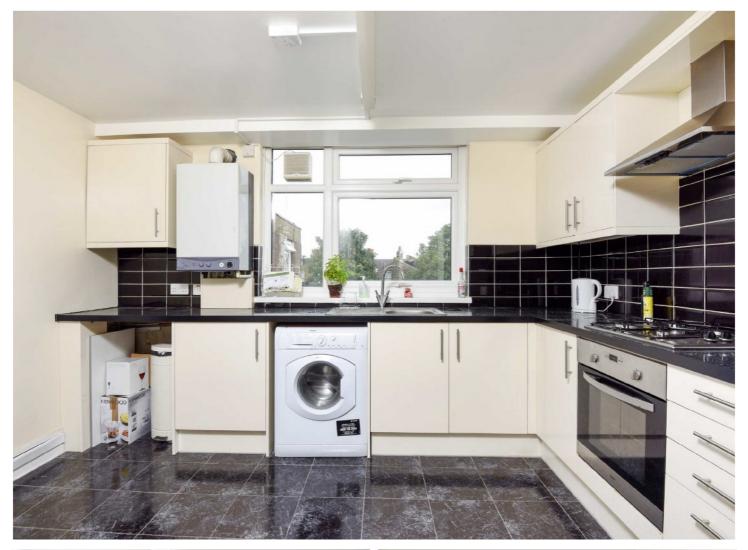

## CLOUDESDALE ROAD, SW17

£1,900 PCM

- Top Floor Flat
- Large Reception Room
- Two Double Bedrooms
- Modern Fitted Kitchen
- Modern Fitted Bathroom
- Good Decorative Order