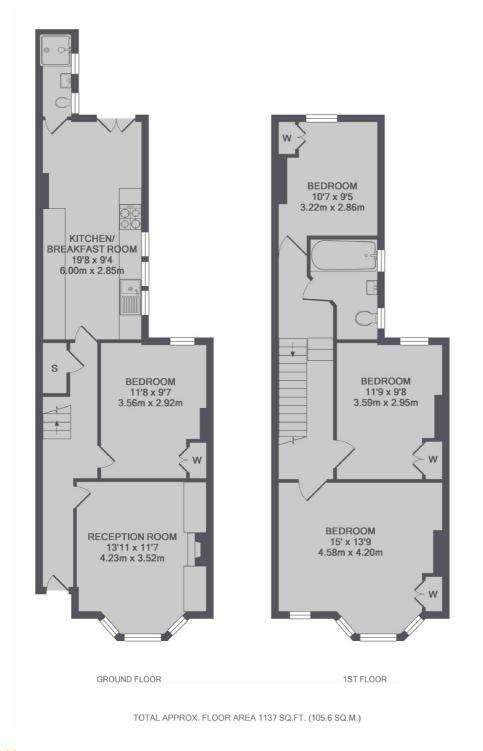

## ABOUT THE HOME

A spacious four bedroom terraced house, perfect for professional sharers. The house is split over two floors, offers four generous size double bedrooms, two bathrooms and a private garden.