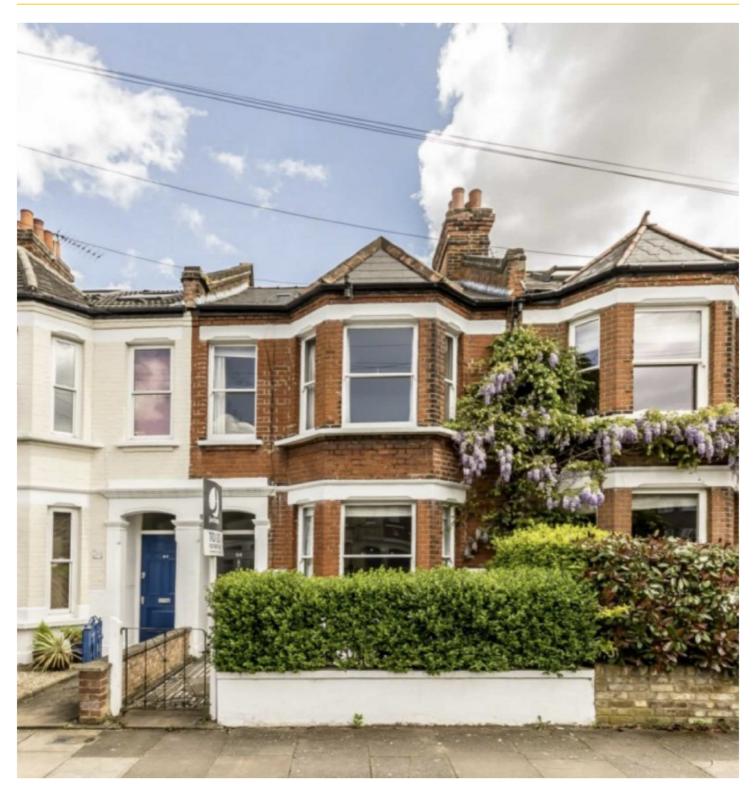

## PENTNEY ROAD, SW12

£4,500 PCM

- Victorian house
- Kitchen breakfast room
- Two bathrooms

- Large reception room
- Close to Tooting Bec Common
- Energy rating: D

## ABOUT THE HOME

A spacious four bedroom terraced house, perfect for professional sharers. The house is split over two floors, offers four generous size double bedrooms, two bathrooms and a private garden.

Pentney Road is located in the ever popular Hyde Farm Conservation Area, which is within close proximity to the open spaces of Tooting Bec Common and the excellent amenities Balham has to offer inclusive of both Northern Line and National Rail services.