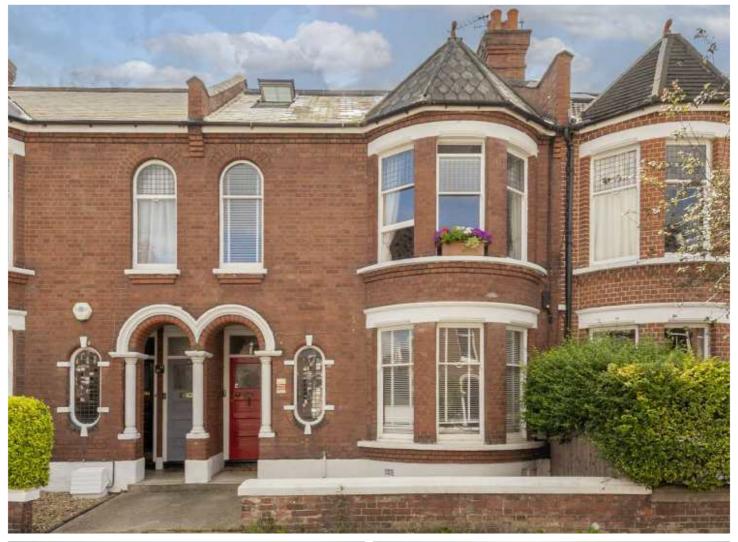

## BURNBURY ROAD, SW12

£900,000

- Three Double Bedrooms
- Split-Level
- Modern Finish

- South Facing Garden
- Victorian Maisonette
- Energy Rating D

## ABOUT THE HOME

A beautifully presented three bedroom two bathroom split-level Victorian Maisonette with a private south facing garden.

Accessed via its own front door this home spans over 1100sft and offers a reception room to the front, with a bay window and a fireplace, a large double bedroom, a further bedroom, a stylish bathroom and a modern kitchen/breakfast room. Stairs lead down to a large private garden and the loft has been converted to create a wonderfully bright bedroom and additional bathroom.

Burnbury Road is situated within the Hyde Farm area within close proximity to Balham and just moments from the green spaces of Tooting Bec Common. It is well located for easy access to Balham underground and