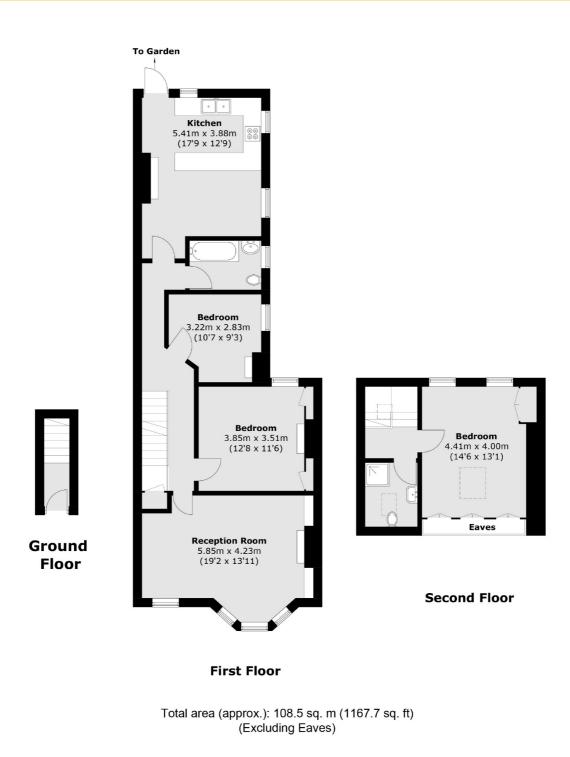

## ABOUT THE HOME

A beautifully presented three bedroom two bathroom split-level Victorian Maisonette with a private south facing garden.

Accessed via its own front door this home spans over 1100sft and offers a reception room to the front, with a bay window and a fireplace, a large double bedroom, a further bedroom, a stylish bathroom and a modern kitchen/breakfast room. Stairs lead down to a large private garden and the loft has been converted to create a wonderfully bright bedroom and additional bathroom.

Accessed via its own front door this home spans over 1100sft and offers a reception room to the front, with a bay window and a fireplace, a large double bedroom, a further bedroom, a stylish bathroom and a modern kitchen/breakfast room. Stairs lead down to a large private garden and the loft has been converted to create a wonderfully bright bedroom and additional bathroom.