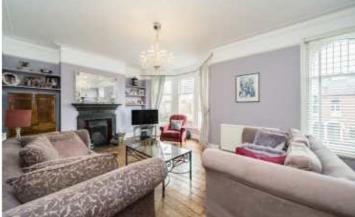

## ABOUT THE HOME

A beautifully presented three bedroom two bathroom split-level Victorian Maisonette with a private south facing garden.

Accessed via its own front door this home spans over 1100sft and offers a reception room to the front, with a bay window and a fireplace, a large double bedroom, a further bedroom, a stylish bathroom and a modern kitchen/breakfast room. Stairs lead down to a large private garden and the loft has been converted to create a wonderfully bright bedroom and additional bathroom.

Accessed via its own front door this home spans over 1100sft and offers a reception room to the front, with a bay window and a fireplace, a large double bedroom, a further bedroom, a stylish bathroom and a modern kitchen/breakfast room. Stairs lead down to a large private garden and the loft has been converted to create a wonderfully bright bedroom and additional bathroom.