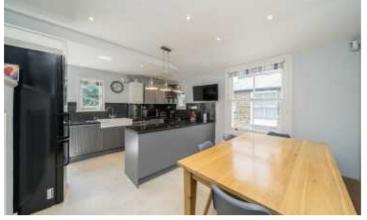

## ABOUT THE HOME

A beautifully presented three bedroom two bathroom split-level Victorian Maisonette with a private south facing garden.

Accessed via its own front door this home spans over 1100sft and offers a reception room to the front, with a bay window and a fireplace, a large double bedroom, a further bedroom, a stylish bathroom and a modern kitchen/breakfast room. Stairs lead down to a large private garden and the loft has been converted to create a wonderfully bright bedroom and additional bathroom.

Accessed via its own front door this home spans over 1100sft and offers a reception room to the front, with a bay window and a fireplace, a large double bedroom, a further bedroom, a stylish bathroom and a modern kitchen/breakfast room. Stairs lead down to a large private garden and the loft has been converted to create a wonderfully bright bedroom and additional bathroom.