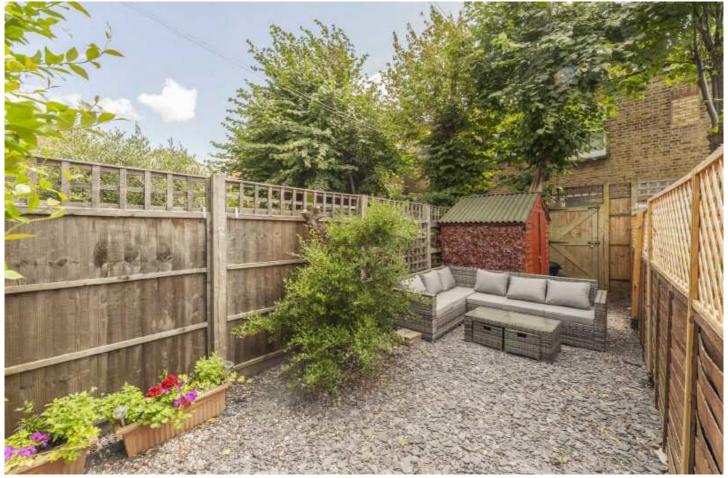

## ABOUT THE HOME

A beautifully presented three bedroom two bathroom split-level Victorian Maisonette with a private south facing garden.

Accessed via its own front door this home spans over 1100sft and offers a reception room to the front, with a bay window and a fireplace, a large double bedroom, a further bedroom, a stylish bathroom and a modern kitchen/breakfast room. Stairs lead down to a large private garden and the loft has been converted to create a wonderfully bright bedroom and additional bathroom.

Accessed via its own front door this home spans over 1100sft and offers a reception room to the front, with a bay window and a fireplace, a large double bedroom, a further bedroom, a stylish bathroom and a modern kitchen/breakfast room. Stairs lead down to a large private garden and the loft has been converted to create a wonderfully bright bedroom and additional bathroom.