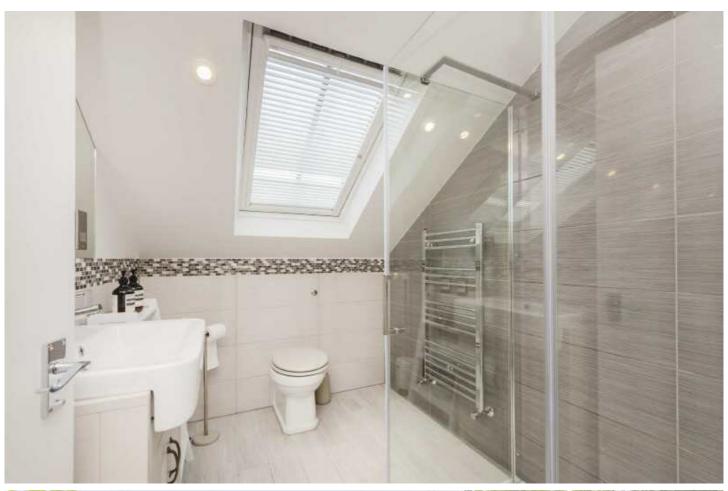

## ABOUT THE HOME

A beautifully presented three bedroom two bathroom split-level Victorian Maisonette with a private south facing garden.

Accessed via its own front door this home spans over 1100sft and offers a reception room to the front, with a bay window and a fireplace, a large double bedroom, a further bedroom, a stylish bathroom and a modern kitchen/breakfast room. Stairs lead down to a large private garden and the loft has been converted to create a wonderfully bright bedroom and additional bathroom.

Accessed via its own front door this home spans over 1100sft and offers a reception room to the front, with a bay window and a fireplace, a large double bedroom, a further bedroom, a stylish bathroom and a modern kitchen/breakfast room. Stairs lead down to a large private garden and the loft has been converted to create a wonderfully bright bedroom and additional bathroom.