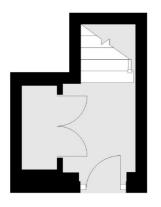

## **First Floor**

**Ground Floor** 

Total area: approx. 39.0 sq. metres (419.7 sq. feet)