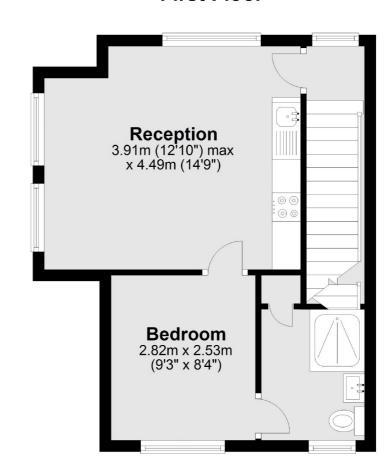

## **First Floor**

**Ground Floor** 

Total area: approx. 39.0 sq. metres (419.7 sq. feet)