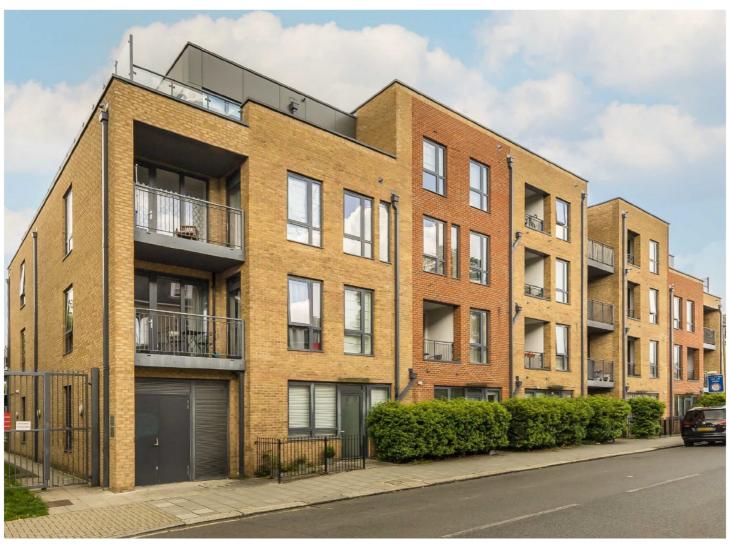

## BOUNDARIES ROAD, SW12

- Well Maintained Building
- Spacious Reception Room
- Modern Fitted Kitchen
- Secure Underground Parking
- Large Private Balcony
- Energy Rating D

£760,000

## ABOUT THE HOME

Located in a well maintained development is this bright and spacious flat. This property is finished to a beautiful standard and offers two generous double bedrooms as well as two modern bathrooms. There is ample built in storage throughout the property and a large private balcony. This property also benefits from secure underground parking within the development and no onward chain.

Penrose Court is a modern gated development on Boundaries Road just moments from Balham and all of the amenities on offer, including the shops, bars and restaurants as well as the mainline and underground stations. The wide open spaces of Wandsworth Common are also close by.