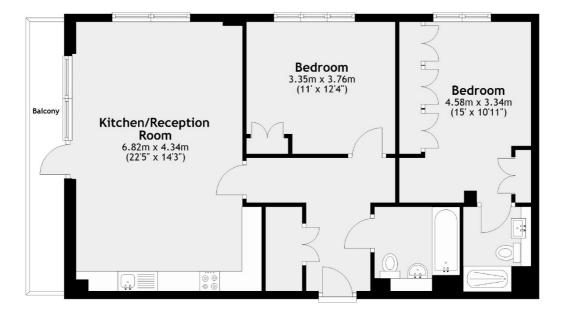

## ABOUT THE HOME

Located in a well maintained development is this bright and spacious flat. This property is finished to a beautiful standard and offers two generous double bedrooms as well as two modern bathrooms. There is ample built in storage throughout the property and a large private balcony. This property also benefits from secure underground parking within the development and no onward chain.

Main area: Approx. 79.2 sq. metres (852.3 sq. feet) Plus balconies, approx. 6.6 sq. metres (71.0 sq. feet)