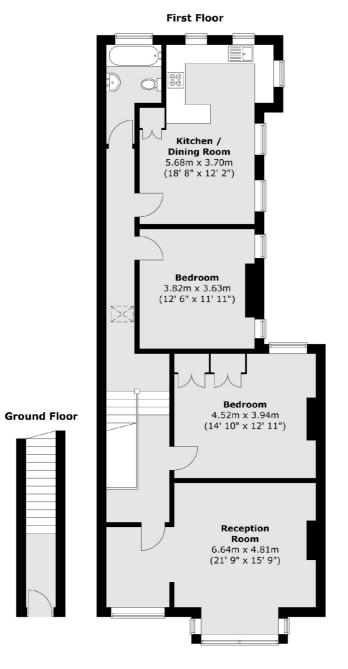

## STERNHOLD AVENUE, SW2

- Requires Renovation
- Nearly 1,200 sqft
- Close to Tooting Common
- Development Opportunity
- Telford Park Conservation Area
- Energy Rating D

£450,000

Total area (approx.) : 108.1 sq. m (1163 sq. ft)