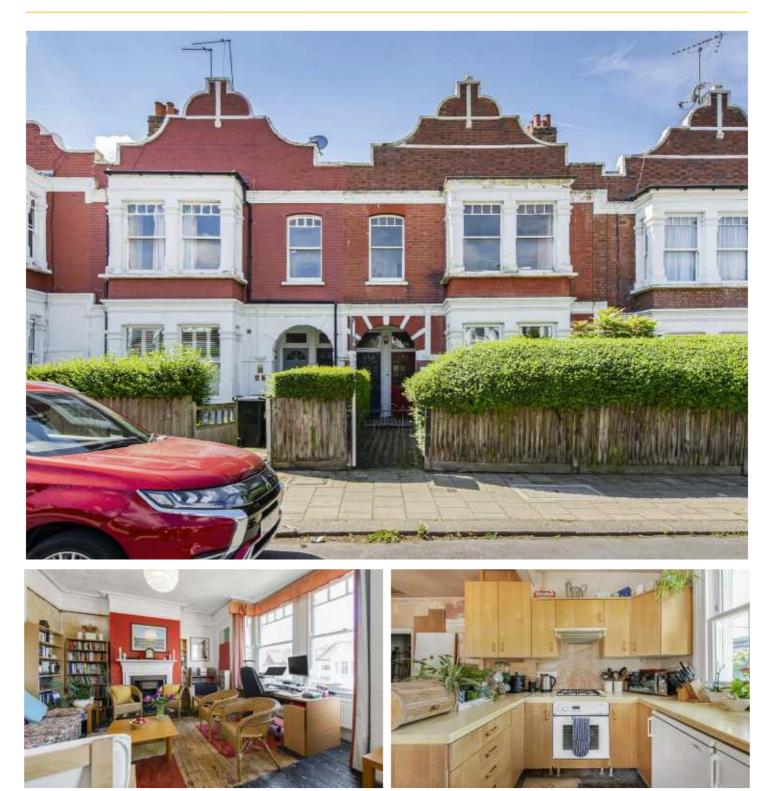

## STERNHOLD AVENUE, SW2

- Requires Renovation
- Nearly 1,200 sqft
- Close to Tooting Common
- Development Opportunity
- Telford Park Conservation Area
- Energy Rating D

£450,000

Total area (approx.) : 108.1 sq. m (1163 sq. ft)

## JACKSONS BALHAM

8-11 Balham Station Road, London, SW12 9SG Sales: 020 8675 6555 Lettings: 020 8675 6565

Energy Rating: D We aim to make our particulars both accurate and reliable. However they are not guaranteed, nor do they form part of an offer or contract. If you require clarification on any points then please contact us, especially if you're traveling some distance to view. Please note that appliances and heating systems have not been tested and therefore no warranties can be given as to their good working order.