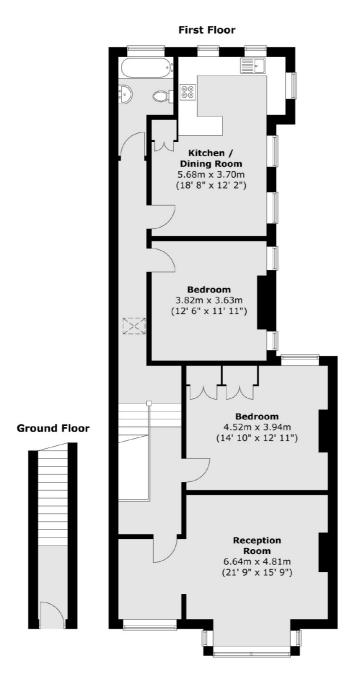

## STERNHOLD AVENUE, SW2

£500,000

- Requires Renovation
- Nearly 1,200 sqft
- Close to Tooting Common
- Development Opportunity
- Telford Park Conservation Area
- Energy Rating D

Total area (approx.): 108.1 sq. m (1163 sq. ft)