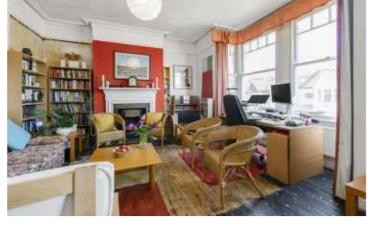

## STERNHOLD AVENUE, SW2

£500,000

- Requires Renovation
- Nearly 1,200 sqft
- Close to Tooting Common
- Development Opportunity
- Telford Park Conservation Area
- Energy Rating D

Total area (approx.): 108.1 sq. m (1163 sq. ft)