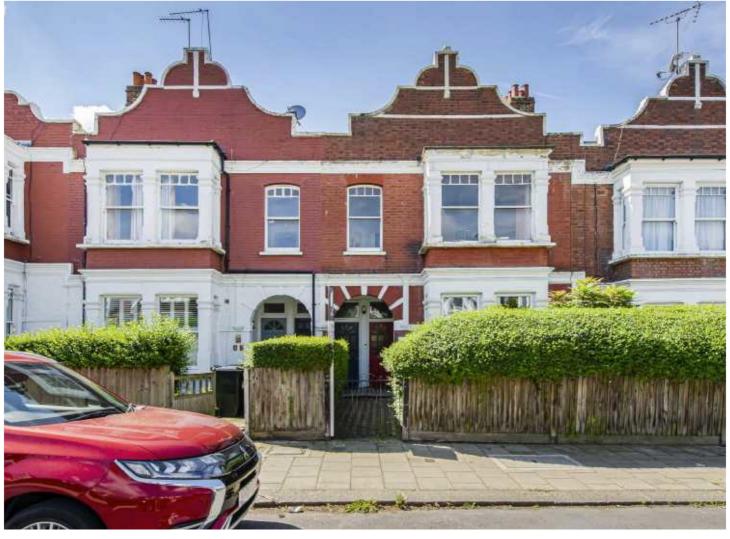

## STERNHOLD AVENUE, SW2

£500,000

- Requires Renovation
- Nearly 1,200 sqft
- Close to Tooting Common
- Development Opportunity
- Telford Park Conservation Area
- Energy Rating D

Total area (approx.): 108.1 sq. m (1163 sq. ft)