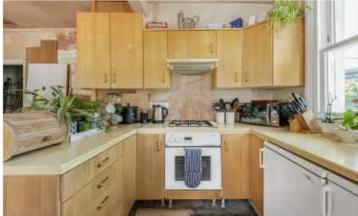

## STERNHOLD AVENUE, SW2

£500,000

- Requires Renovation
- Nearly 1,200 sqft
- Close to Tooting Common
- Development Opportunity
- Telford Park Conservation Area
- Energy Rating D

Total area (approx.): 108.1 sq. m (1163 sq. ft)