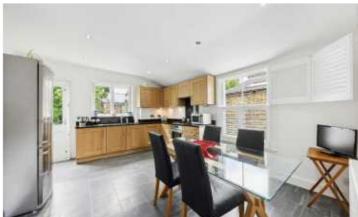

## ABOUT THE HOME

Lying just moments from Tooting Common is this two double bedroom, first floor Victorian Maisonette.

This property offers a large reception room to the front with ample room for either a dining table or home office. There are two good sized double bedrooms as well as a spacious, modern bathroom. To the rear of the property there is a large kitchen with stairs leading down onto a private garden.