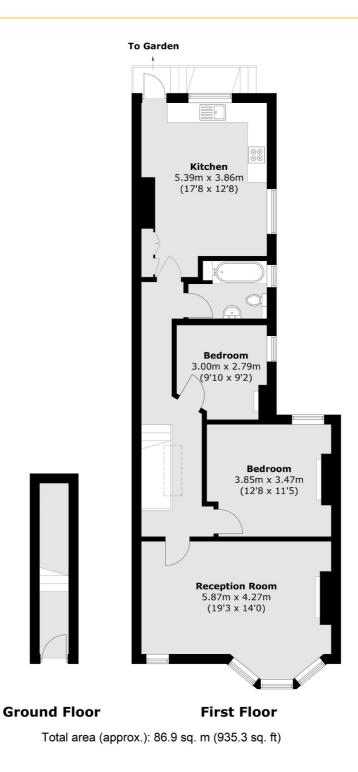

## FIELDHOUSE ROAD, SW12

£750,000

- First Floor Maisonette
- Bright & Spacious Reception
- Share Of Freehold
- Private Garden
- Close to Tooting Common
- Energy Rating C

## ABOUT THE HOME

Lying just moments from Tooting Common is this two double bedroom, first floor Victorian Maisonette.

This property offers a large reception room to the front with ample room for either a dining table or home office. There are two good sized double bedrooms as well as a spacious, modern bathroom. To the rear of the property there is a large kitchen with stairs leading down onto a private garden.