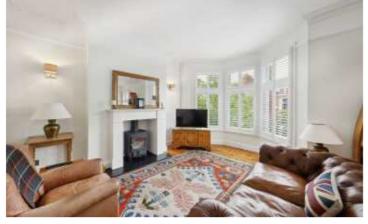

## ABOUT THE HOME

Lying just moments from Tooting Common is this two double bedroom, first floor Victorian Maisonette.

This property offers a large reception room to the front with ample room for either a dining table or home office. There are two good sized double bedrooms as well as a spacious, modern bathroom. To the rear of the property there is a large kitchen with stairs leading down onto a private garden.