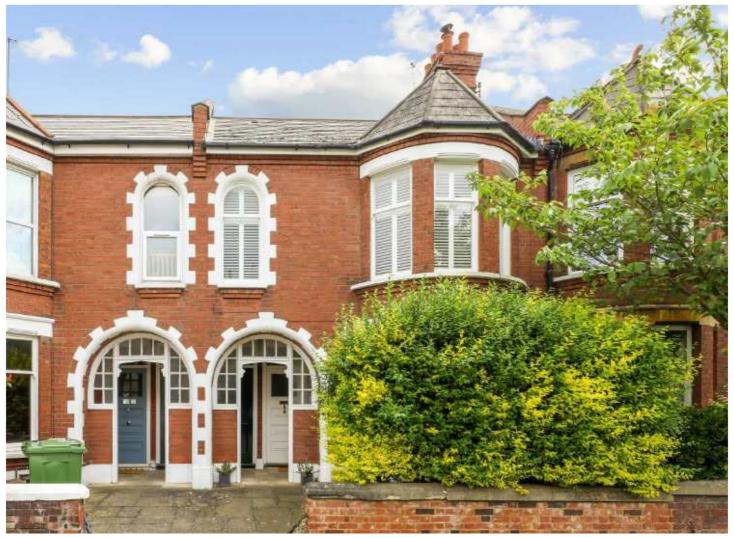

## FIELDHOUSE ROAD, SW12

£750,000

- First Floor Maisonette
- Bright & Spacious Reception
- Share Of Freehold
- Private Garden
- Close to Tooting Common
- Energy Rating C

## ABOUT THE HOME

Lying just moments from Tooting Common is this two double bedroom, first floor Victorian Maisonette.

This property offers a large reception room to the front with ample room for either a dining table or home office. There are two good sized double bedrooms as well as a spacious, modern bathroom. To the rear of the property there is a large kitchen with stairs leading down onto a private garden.

Located on Fieldhouse Road in the Hyde Farm area it is well situated for easy access to Balham. The north side of Tooting Bec Common lies just moments away at the end of the road and the shops, bars, restaurants and supermarkets local to the area are within easy reach.