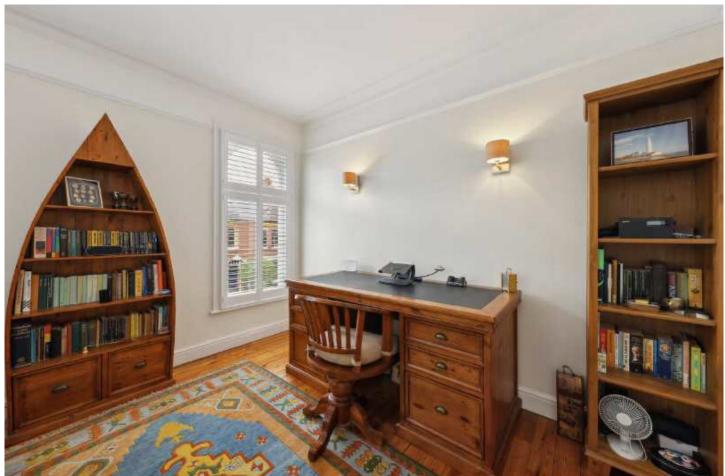

## ABOUT THE HOME

Lying just moments from Tooting Common is this two double bedroom, first floor Victorian Maisonette.

This property offers a large reception room to the front with ample room for either a dining table or home office. There are two good sized double bedrooms as well as a spacious, modern bathroom. To the rear of the property there is a large kitchen with stairs leading down onto a private garden.