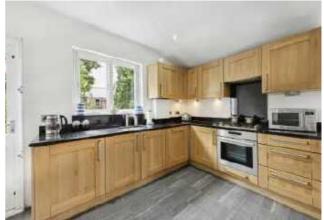

## ABOUT THE HOME

Lying just moments from Tooting Common is this two double bedroom, first floor Victorian Maisonette.

This property offers a large reception room to the front with ample room for either a dining table or home office. There are two good sized double bedrooms as well as a spacious, modern bathroom. To the rear of the property there is a large kitchen with stairs leading down onto a private garden.