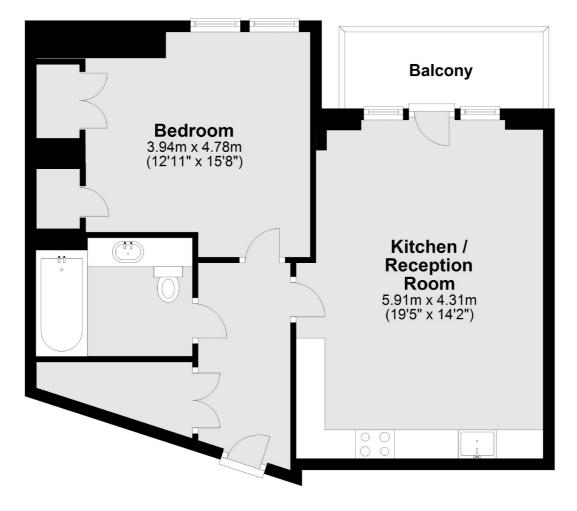

## BALHAM HIGH ROAD, SW17

- Balcony
- Open Plan Kitchen/Reception
- Modern Finish

- Built in Storage
- Central Balham Location
- Energy Rating B

## ABOUT THE HOME

A beautifully presented one double bedroom luxury apartment located in the heart of Balham. This spacious apartment offers high ceilings, an open plan kitchen/ reception room and a private south facing balcony.

Situated at the rear of the development, this quiet flat has a high specification kitchen and offers plenty of built in storage. There is a good sized double bedroom and luxury bathroom.

Tramyard Apartments is situated in the heart of Balham. This new development allows for easy access to Balham, Tooting Bec and Wandsworth Common stations as well as the vast array of shops, bars and restaurants Balham has to offer.

Total area: approx. 57.3 sq. metres (616.6 sq. feet)