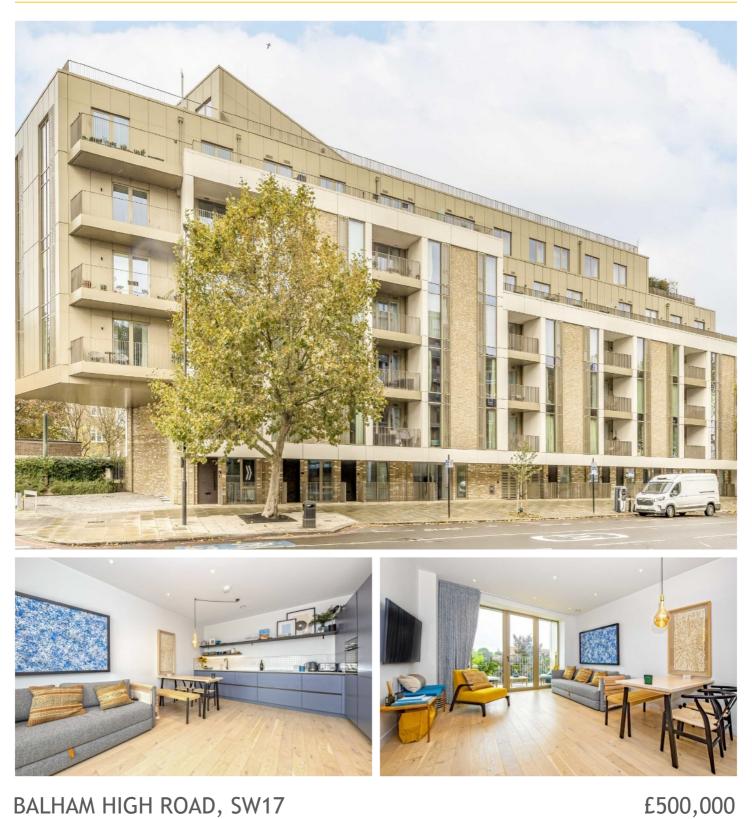

## BALHAM HIGH ROAD, SW17

- Balcony
- Open Plan Kitchen/Reception
- Modern Finish

- Built in Storage
- Central Balham Location
- Energy Rating B

## ABOUT THE HOME

A beautifully presented one double bedroom luxury apartment located in the heart of Balham. This spacious apartment offers high ceilings, an open plan kitchen/ reception room and a private south facing balcony.

Situated at the rear of the development, this quiet flat has a high specification kitchen and offers plenty of built in storage. There is a good sized double bedroom and luxury bathroom.

Tramyard Apartments is situated in the heart of Balham. This new development allows for easy access to Balham, Tooting Bec and Wandsworth Common stations as well as the vast array of shops, bars and restaurants Balham has to offer.