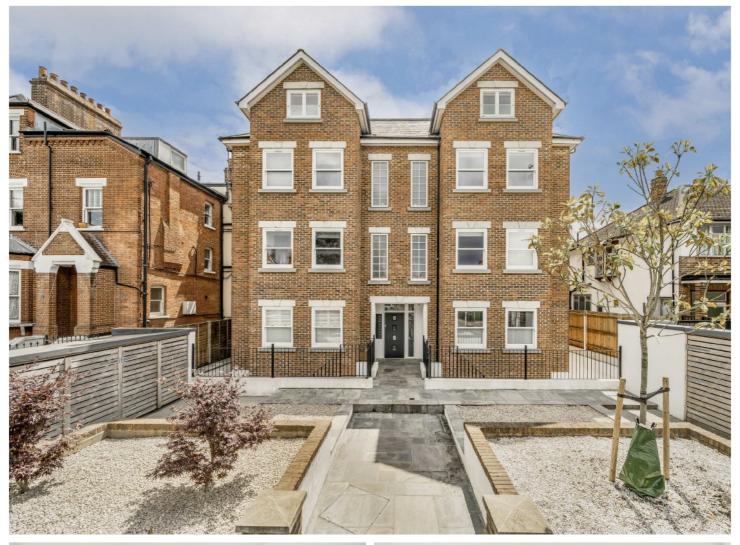

## FONTENOY ROAD, SW12

£650,000

- Share of Freehold
- Open Plan Kitchen/Reception
- Additional Third WC
- Private Garden
- Central Balham Location
- Energy Rating B

Fontenoy Road is a quiet tree-lined street running between Culverden Road and Bedford Hill and is just moments from Tooting Bec Common. The flat is well located for easy access to Balham where there are a host of amenities, including shops, bars, restaurants and supermarkets as well as Balham mainline and underground stations. Balham offers excellent transport links to the city by way of the Northern line and also mainline to Victoria.