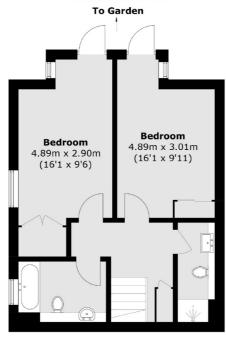

## ABOUT THE HOME

Set in a well maintained building, is this lovely two double bedroom split level flat. This property offers two generous double bedrooms and private bathrooms as well as an additional WC. This property benefits from a large open plan kitchen / reception room and features ample built in storage throughout. This property is offered to the market with no chain and a share of the freehold.

## **Ground Floor**

**Lower Ground Floor** 

Total area (approx.): 84.8 sq. m (912.7 sq. ft)