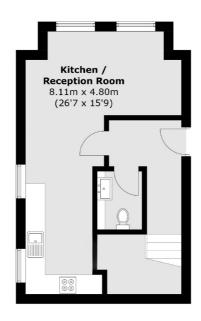

## **Ground Floor**

**Lower Ground Floor** 

Total area (approx.): 84.8 sq. m (912.7 sq. ft)