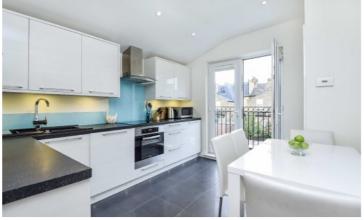

## CAVENDISH ROAD, SW12

£2,500 PCM

- Split level flat
- Kitchen breakfast room
- Two double bedrooms
- Close to Tooting Bec Common
- Additional study
- Energy rating: C

APPROX. GROSS INTERNAL FLOOR AREA 970 SQ FT 90.1 SQ METRES