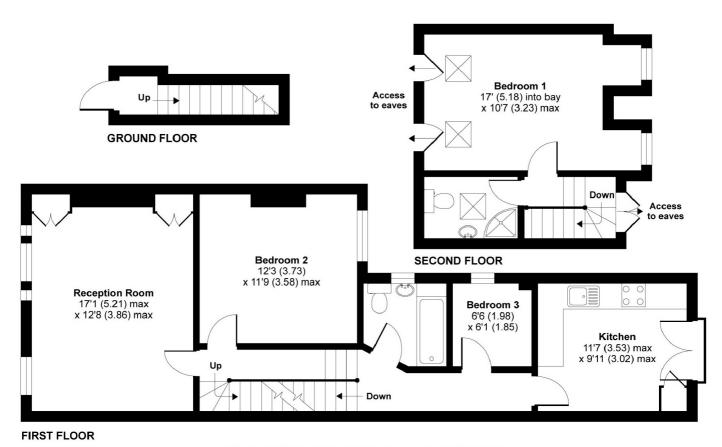

## CAVENDISH ROAD, SW12

£2,500 PCM

- Split level flat
- Kitchen breakfast room
- Two double bedrooms
- Close to Tooting Bec Common
- Additional study
- Energy rating: C

APPROX. GROSS INTERNAL FLOOR AREA 970 SQ FT 90.1 SQ METRES