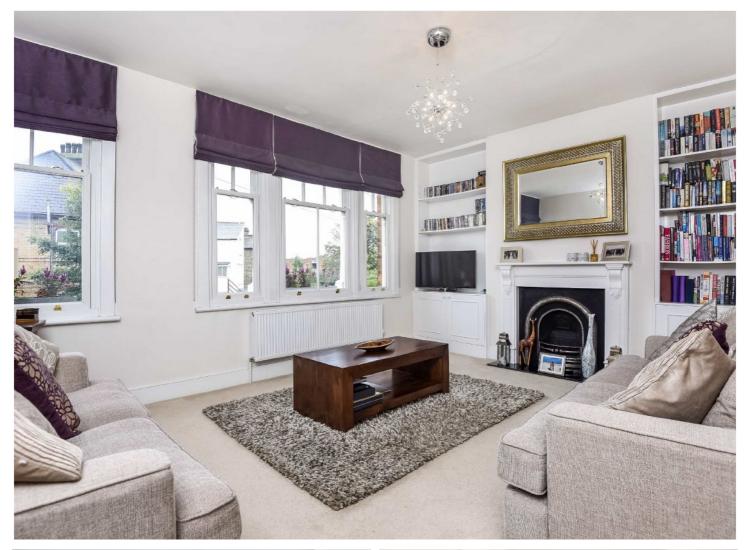

## CAVENDISH ROAD, SW12

£2,500 PCM

- Split level flat
- Kitchen breakfast room
- Two double bedrooms
- Close to Tooting Bec Common
- Additional study
- Energy rating: C

APPROX. GROSS INTERNAL FLOOR AREA 970 SQ FT 90.1 SQ METRES