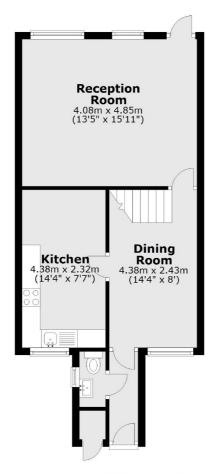

# LAMMERMOOR ROAD, SW12

£3,100 PCM

- Modern kitchen
- Additional dining room
- Three double bedrooms
- Private garden
- Furnished
- Energy rating: C









## ABOUT THE HOME

This three bedroom house has been finished to a high specification and benefits from a private garden. It offers three double bedrooms, a large reception room, dining room and a modern kitchen. The property is ideal for professional sharers or a couple.

Lammermoor Road is ideally located between Balham and Clapham South and the plethora of shops, bars and restaurants these locations have to offer.











#### **Ground Floor**



#### **First Floor**



Main area: Approx. 86.4 sq. metres (930.4 sq. feet)
Plus outside storage, approx. 0.6 sq. metres (6.3 sq. feet)

### JACKSONS BALHAM

8-11 Balham Station Road, London, SW12 9SG Sales: 020 8675 6555 Lettings: 020 8675 6565

Energy Rating: C We aim to make our particulars both accurate and reliable. However they are not guaranteed; nor do they form part of an offer or contract. If you require clarification on any points then please contact us, especially if you're traveling some distance to view. Please note that appliances and heating systems have not been tested and therefore no warranties can be given as to their good working order.