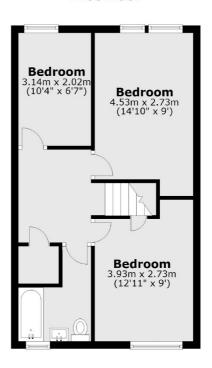

#### **First Floor**

Main area: Approx. 86.4 sq. metres (930.4 sq. feet)
Plus outside storage, approx. 0.6 sq. metres (6.3 sq. feet)