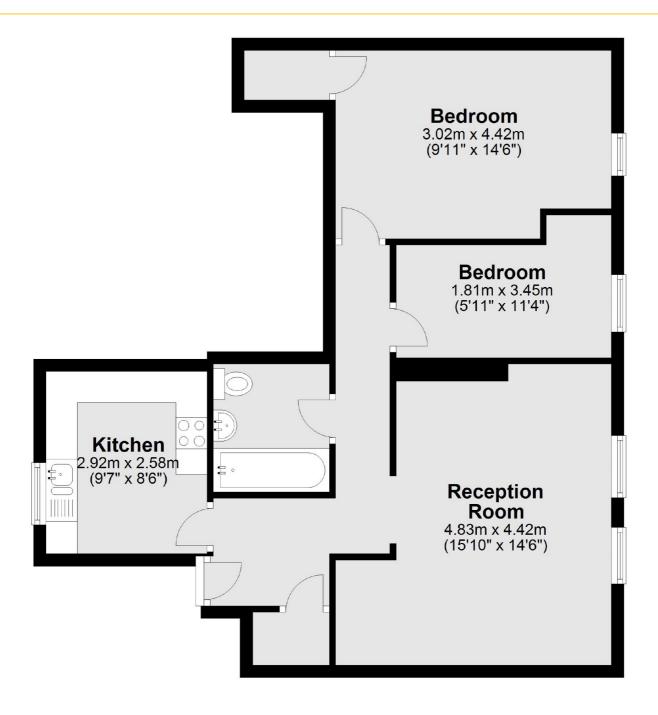

BALHAM HIGH ROAD, SW12

£2,000 PCM

- Victorian conversion
- Good decorative order
- Two double bedrooms
- Furnished
- Close to Balham station
- Energy rating: C

Total area: approx. 61.5 sq. metres (661.5 sq. feet)