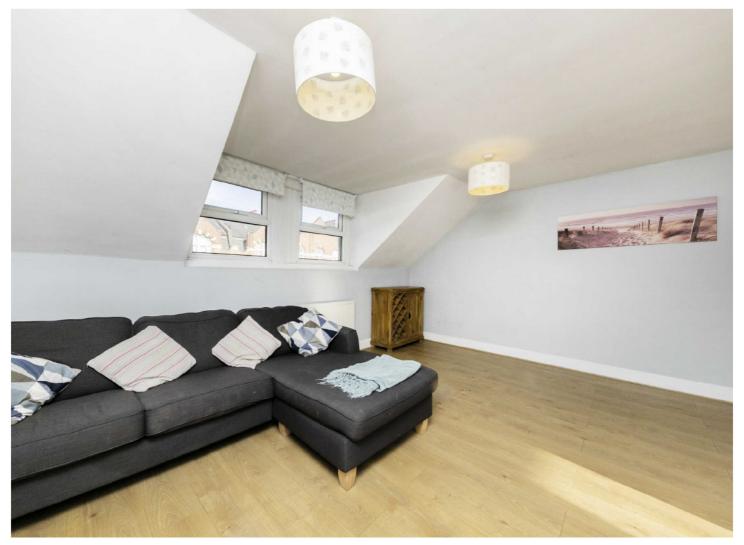

BALHAM HIGH ROAD, SW12

£2,000 PCM

- Victorian conversion
- Good decorative order
- Two double bedrooms
- Furnished
- Close to Balham station
- Energy rating: C

Total area: approx. 61.5 sq. metres (661.5 sq. feet)