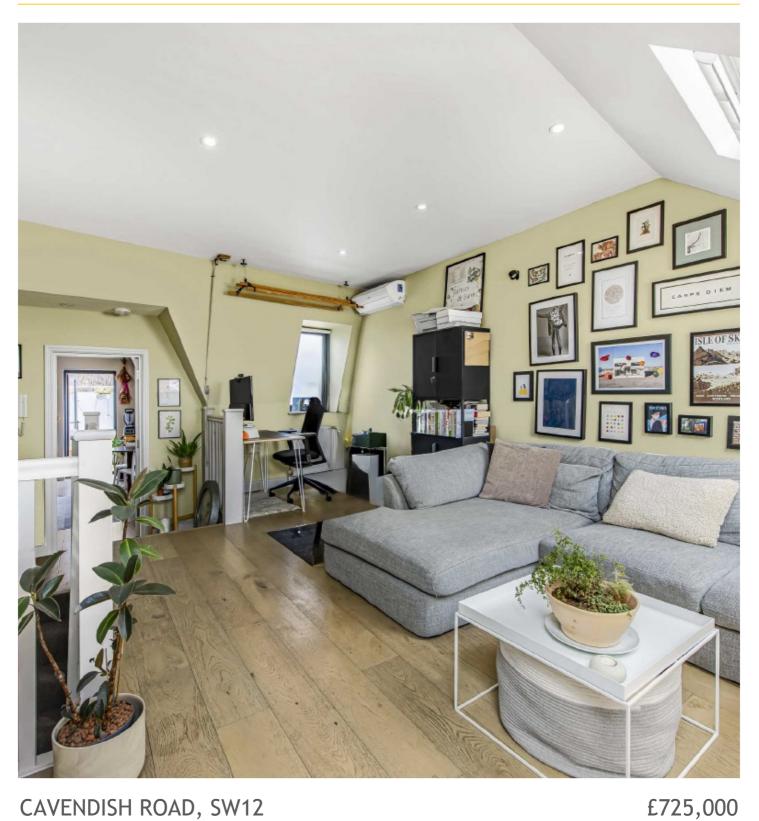

# CAVENDISH ROAD, SW12

- Two Bedrooms
- Private Roof Terrace
- Spacious Reception Room
- Ample Built in Storage
- No Onward Chain
- Energy Rating B

## ABOUT THE HOME

Located just moments from the centre of Balham is this two bedroom flat. This property benefits from a large reception room and separate, modern kitchen leading onto a private roof terrace. There are two bedrooms and two bathrooms as well as ample built in storage throughout the property.