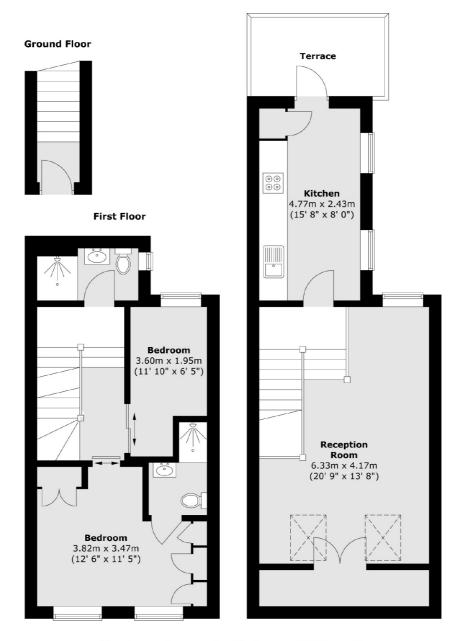

#### LOCAL PROPERTY EXPERTS

Second Floor

Total area (approx.) : 81.4 sq. m (876 sq. ft) Total terrace area (approx.) : 5.5 sq. m (59 sq. ft)