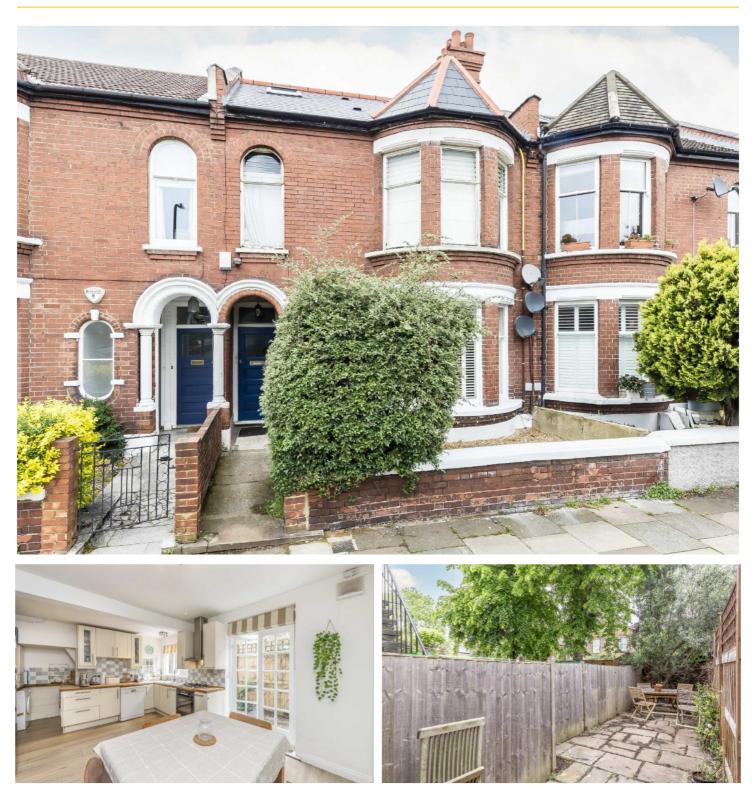

## BURNBURY ROAD, SW12

£675,000

- Private Garden
- Beautiful Finish
- Spacious Kitchen/Diner
- Victorian Maisonette
- Hyde Farm Estate
- Energy Rating D

Total area (approx.): 77.7 sq. m (836.4 sq. ft)