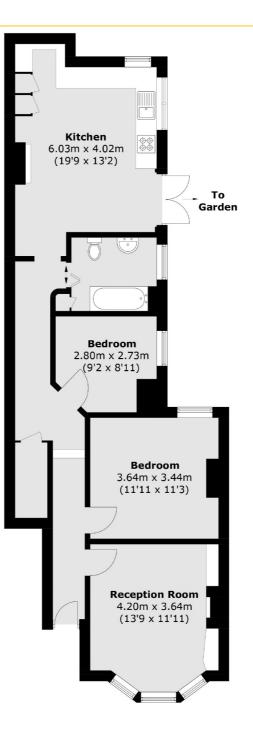

## BURNBURY ROAD, SW12

£675,000

- Private Garden
- Beautiful Finish
- Spacious Kitchen/Diner
- Victorian Maisonette
- Hyde Farm Estate
- Energy Rating D

Total area (approx.): 77.7 sq. m (836.4 sq. ft)